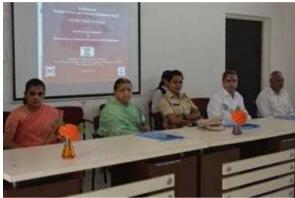

Dr. Suresh G. Patil

Adv. Sandeep S. Patil

Dr. G. P. Vadnere

**Founder President** 

**President** 

**Principal** 

**Activity Report (2022-2023)** 

Title of Activity/Event: Guest lecture on topic 'Health and Hygiene'

**Date(s):** 24/01/2023

**Time:** 10.00am To 11:30am

Venue: MGSM's Ground

Resource Person: Hon. Mrs. Sunandatai Pawar Indian Women's rights activist

Objective of Activity: To provide knowledge and guidance to girls students on 'Health and

Hygiene'

No. of Participant: 90

**Photos:** 

## आयुष्यात यशस्वितेसह स्वयंप्रकाशित व्हा

सुनंदा पवार : चोपडा येथे युवती मेळाव्यात मार्गदर्शन

where gradies

the state of the

प्रकार में प्रकार क्षांत्रपाल के प्रकार के प्रकार कर क्षेत्रपाल के प्रकार क

Mahatma Gandhi Shikshan Mandal's