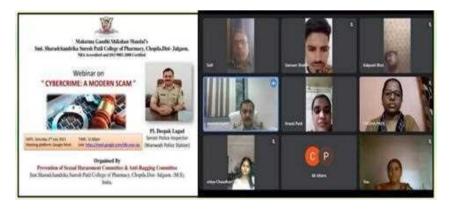

| Name of the capacity development and skills enhancement program | Date of implementa tion (DD-MM-YYYY) | Number<br>of<br>students<br>enrolled | Name of the agencies/consultants involved with contact details (if any)                     |
|-----------------------------------------------------------------|--------------------------------------|--------------------------------------|---------------------------------------------------------------------------------------------|
|                                                                 |                                      | 202                                  | 2-2023                                                                                      |
| International<br>Yoga Day<br>celebration                        | 21/06/2022                           | 85                                   | Prof. A. A. Sabe Smt. Sharadchandrika Suresh<br>Patil College of Pharmacy Chopda            |
| Certificate Course on Yoga                                      | 21/06/2022<br>to 20/7/2022           | 30                                   | Dr. Md. Rageeb Md. Usman Smt.<br>Sharadchandrika Suresh Patil College of<br>Pharmacy Chopda |
| Inauguration of<br>Annual Magazine<br>'Varshgrantha-<br>2022'   | 24/09/2022                           | 30                                   | Dr. S. S. Mahajan Smt. Sharadchandrika Suresh<br>Patil College of Pharmacy Chopda           |
| 'Wachan Prerana<br>Diwas'<br>Celebration                        | 15/10/2022                           | 11                                   | Prof. A. A. Sabe Smt. Sharadchandrika Suresh<br>Patil College of Pharmacy Chopda            |
| Guest Lecture on topic 'Health and Hygiene'                     | 24/01/2023                           | 90                                   | Mrs. Sunandatai Pawar Indian Women's Right<br>Activist                                      |
| Communication<br>Skill                                          | 15/8/2022                            | 112                                  | Ms. A. L. Patil Smt. Sharadchandrika Suresh<br>Patil College of Pharmacy Chopda             |
| Computer Application in Pharmacy                                | 29/5/2023                            | 112                                  | Mr. B. P. Patil Smt. Sharadchandrika Suresh<br>Patil College of Pharmacy Chopda             |
| 2021-2022                                                       |                                      |                                      |                                                                                             |
| Certificate Course on Yoga                                      | 21/06/2021                           | 30                                   | Dr. Md. Rageeb Smt. Sharadchandrika Suresh<br>Patil College of Pharmacy Chopda              |
| Webinar on "Cybercrime: A Modern Scam"                          | 103                                  | 95                                   | PI Deepak Lagad, Senior Police Inspector of Wanwadi Police Station, Pune.                   |

## List of activities conducted and the number of students enrolled for each of the events (2021-2022)

| Sr. | Programme/Event                        | No. of students | Date          |
|-----|----------------------------------------|-----------------|---------------|
| No. |                                        | enrolled        |               |
|     | Certificate course on Yoga             | 30              | 21/02/2021 To |
| 1   |                                        |                 | 20/07/2021    |
| 2   | Webinar on "Cybercrime: A Modern Scam" | 95              | 03/07/2021    |
| 3   | Online elocution competition           | 30              | 25/01/2022    |
| 4   | Communication Skill                    | 110             | 06/02/2022    |
| 5   | Computer application in Pharmacy       | 110             | 01/04/2022    |