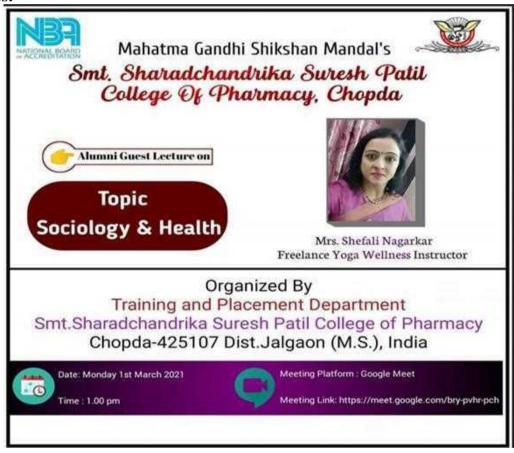

Dr. Suresh G. Patil

**Founder President** 

Adv. Sandeep S. Patil President Dr. G. P. Vadnere Principal

| rounder President 1                                                                                                  |                                | 1   | resident rincipal                                                                                       |
|----------------------------------------------------------------------------------------------------------------------|--------------------------------|-----|---------------------------------------------------------------------------------------------------------|
| Online Slogan & Elocution Competition                                                                                | 25/01/2022                     | 30  | Prof. A. A. Sabe Smt. Sharadchandrika Suresh<br>Patil College of Pharmacy Chopda                        |
| Communication<br>Skill                                                                                               | 6/2/2022                       | 110 | Ms. A. L. Patil Smt. Sharadchandrika Suresh<br>Patil College of Pharmacy Chopda                         |
| Computer Application in Pharmacy                                                                                     | 1/4/2022                       | 110 | Prof.Y. A. Chaudhari Smt. Sharadchandrika<br>Suresh Patil College of Pharmacy Chopda                    |
|                                                                                                                      |                                | 202 | 0-2021                                                                                                  |
| International Yoga Day Celebration (Online)                                                                          | 21/06/2020<br>to<br>20/07/2020 | 190 | Prof. Dr. J. C. Hundiwale Smt. Sharadchandrika<br>Suresh Patil College of Pharmacy Chopda               |
| Certificate Course on Yoga                                                                                           | 21/06/2020<br>to<br>20/07/2020 | 30  | Dr. Md. Rageeb Md. Usman Smt.<br>Sharadchandrika Suresh Patil College of<br>Pharmacy Chopda             |
| Guest lecture on<br>Topic "Sociology<br>and<br>Health"(Online)                                                       | 1/3/2021                       | 97  | Mrs. Shefali Razdan Nagarkar, Freelance Yoga Wellness expert and former Associate manager -recruitment. |
| Webinar for Girl<br>students on<br>"Women's<br>Wellness"                                                             | 7/10/2020                      | 94  | Mrs. Ashwini Deshmukh, Nutritional Advisor of Phytabolites Neutraceauticals Pvt. Ltd. Nashik            |
| Communication<br>Skill                                                                                               | 15/6/2020                      | 110 | Dr. S. R. Pawar Smt. Sharadchandrika Suresh<br>Patil College of Pharmacy Chopda                         |
| Computer Application in Pharmacy                                                                                     | 1/6/2021                       | 110 | Dr. S. R. Pawar Smt. Sharadchandrika Suresh<br>Patil College of Pharmacy Chopda                         |
|                                                                                                                      |                                | 201 | 9-2020                                                                                                  |
| Yoga Day                                                                                                             | 21/06/2019                     | 100 | Ms. Mangala didi and Ms. Sarika Didi , Om<br>Shanti Centre Chopda                                       |
| Inauguration of<br>Annual College<br>Magazine<br>'Varshgrantha'<br>and lecture on<br>'Importance of<br>Human Values' | 12/7/2019                      | 120 | Hon. Mr. Dilip Ramu Patil Management<br>Council Member KBC NMU, Jalgaon                                 |

## List of activities conducted and the number of students enrolled for each of the events (2020-2021)

| Sr. | Programme/Event                       | Date          | No. of students |
|-----|---------------------------------------|---------------|-----------------|
| No. |                                       |               | enrolled        |
| 1.  | International Yoga Day Celebration    | 21/06/2020    | 190             |
|     | (Online)                              |               |                 |
| 2.  | Certificate Course on Yoga            | 21/06/2020 to | 30              |
|     |                                       | 20/07/2020    |                 |
| 3.  | Guest lecture on Topic "Sociology and | 01/03/2021    | 97              |
|     | Health"(Online)                       |               |                 |
| 4.  | Webinar for Girl students on "Women's | 07/10/2020    | 94              |
|     | Wellness"                             |               |                 |
| 5   | Communication Skill                   | 15/06/2020    | 110             |
| 6   | Computer application in Pharmacy      | 01/06/2021    | 110             |