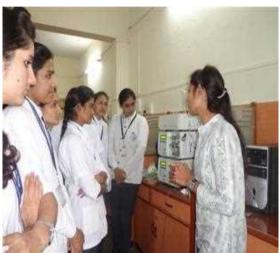

Dr. Suresh G. Patil

Adv. Sandeep S. Patil

Dr. G. P. Vadnere

**Founder President** 

**President** 

**Principal** 

**Activity Report (2022-2023)** 

Title of Activity/Event: Guest lecture on topic 'Health and Hygiene'

**Date(s):** 24/01/2023

**Time:** 10.00am To 11:30am

Venue: MGSM's Ground

Resource Person: Hon. Mrs. Sunandatai Pawar Indian Women's rights activist

Objective of Activity: To provide knowledge and guidance to girls students on 'Health and

Hygiene'

No. of Participant: 90

**Photos:** 

## आयुष्यात यशस्वितेसह स्वयंप्रकाशित व्हा

सुनंदा पवार : चोपडा येथे युवती मेळाव्यात मार्गदर्शन

where gradies

the state of the

प्रकार में प्रकार क्षांत्रपाल के प्रकार के प्रकार कर क्षेत्रपाल के प्रकार क

Mahatma Gandhi Shikshan Mandal's