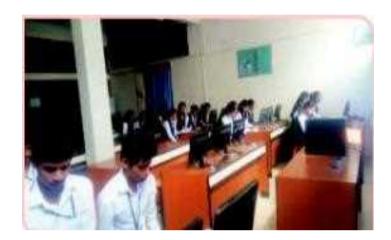

#### **COMPUTER APPLICATIONS IN PHARMACY (2022-2023)**

| Subjects                          | Total no. of Prescribed | Total no. of lectures/ |
|-----------------------------------|-------------------------|------------------------|
|                                   | lecture/Practical       | Practicals conducted   |
| Computer Applications In Pharmacy |                         |                        |
| (Theory) BP205 T.                 | 30                      | 30                     |
|                                   |                         |                        |
| BP210P Computer Applications In   |                         |                        |
| Pharmacy (Practical)              | 12                      | 12                     |

#### Language and communication skills

Theory and Practical conducted as per the Syllabus of PCI & KBC NMU

**Subject: COMPUTER APPLICATIONS IN PHARMACY** 

Year: First Year B. Pharm Sem. - II

**Date:** 29/05/2023