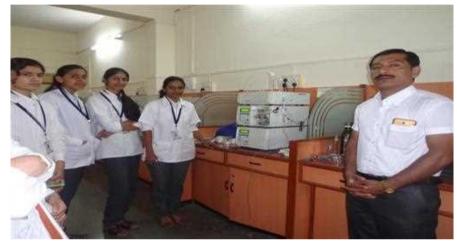

#### **COMPUTER APPLICATIONS IN PHARMACY (2022-2023)**

| Subjects                          | Total no. of Prescribed | Total no. of lectures/ |
|-----------------------------------|-------------------------|------------------------|
|                                   | lecture/Practical       | Practicals conducted   |
| Computer Applications In Pharmacy |                         |                        |
| (Theory) BP205 T.                 | 30                      | 30                     |
|                                   |                         |                        |
| BP210P Computer Applications In   |                         |                        |
| Pharmacy (Practical)              | 12                      | 12                     |

#### Language and communication skills

Theory and Practical conducted as per the Syllabus of PCI & KBC NMU

**Subject: COMPUTER APPLICATIONS IN PHARMACY** 

Year: First Year B. Pharm Sem. - II

**Date:** 29/05/2023