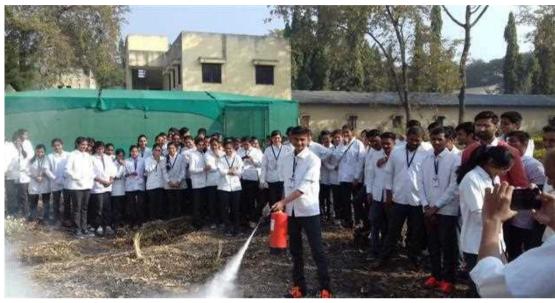

| Guest lecture on<br>'Sanskarmay<br>Shikshan'                         | 4/7/2019   | 250 | Police sub Inspector Mr. Vinayak Lokare                                                                    |
|----------------------------------------------------------------------|------------|-----|------------------------------------------------------------------------------------------------------------|
| Communication<br>Skill                                               | 1/8/2019   | 104 | Dr. S. R. Pawar Smt. Sharadchandrika Suresh<br>Patil College of Pharmacy Chopda                            |
| Computer Application in Pharmacy                                     | 30/12/2019 | 104 | Dr. Md. Rageeb Md. Usman and Mrs. P. V. Patil Smt. Sharadchandrika Suresh Patil College of Pharmacy Chopda |
|                                                                      |            | 201 | 8-2019                                                                                                     |
| Yoga Day                                                             | 21/06/2018 | 100 | Mangala didi and Ms. Sarika Didi, Om Shanti<br>Centre Chopda                                               |
| Yuvati Sabha Samiti: Guest leture on "Cybercrime & Women Empowerment | 08/09//201 | 134 | Ms. Supriya Deshmukh, PSI, Jalgaon                                                                         |
| Training on "Analytical Instrument Handling"                         | 30/01/2019 | 63  | Mr. Anil Vispute Shree Reliable Training<br>Center, Jalgaon                                                |
| Lecture on Soft<br>Skill<br>Development &<br>Entrepreneurship        | 31/01/2019 | 65  | Mr. Sanjay P. Pawade CEO & Research<br>Scientist ,KCE's Society JalaSRI                                    |
| Guest lecture on "Stress Free Exam"                                  | 2/2/2019   | 150 | Mrs. Kalyani Khonde                                                                                        |
| Fire Safety<br>Training                                              | 5/3/2019   | 250 | Prof. T. Y. Shaikh Smt. Sharadchandrika Suresh<br>Patil College of Pharmacy Chopda                         |
| Communication<br>Skill                                               | 1/8/2018   | 103 | Prof. K. D. Baviskar Smt. Sharadchandrika<br>Suresh Patil College of Pharmacy Chopda                       |
| Computer Application in Pharmacy                                     | 1/1/2019   | 103 | Dr. Md. Rageeb Md. Usman Smt. Sharadchandrika Suresh Patil College of Pharmacy Chopda                      |

## List of activities conducted and the number of students enrolled for each of the events (2018-2019)

| Sr. No. | Programme/Event                               | Date       | No. of   |
|---------|-----------------------------------------------|------------|----------|
|         |                                               |            | students |
|         |                                               |            | enrolled |
| 1.      | Yoga day                                      | 21/06/2018 | 100      |
| 2.      | Yuvati Sabha Samiti organized Guest leture on | 08/9/2018  | 134      |
|         | "Cybercrime & Women Empowerment"              |            |          |
| 3.      | Training on "Analytical Instrument Handling"  | 30/01/2019 | 64       |
| 4.      | Lecture on "Soft Skill Development &          | 30/01/2019 | 100      |
|         | Entrepreneurship"                             |            |          |
| 5.      | Guest lecture on "Stress Free Exam"           | 02/2/2019  | 150      |
| 6.      | Fire Safety Training                          | 5/3/2019   | 250      |
| 7.      | Communication Skill                           | 01/08/2018 | 103      |
| 8.      | Computer Application in Pharmacy              | 01/01/2019 | 103      |