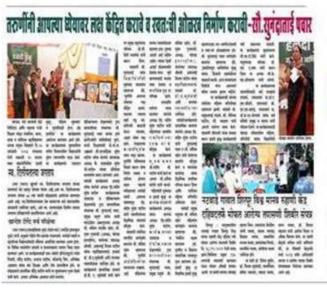

## शरदचंद्रिका स्रेश पाटील कॉलेज ऑफ फार्मसीत वाचन प्रेरणा दिन साजरा

कॉलेज ऑफ फार्मसी चोपडा येथे १५ ऑक्टोबर वाचन प्रेरणा दिन साजरा करण्यात आला. यावेळी बी फार्मसी व डी फार्मसीचे विद्यार्थी उपस्थित होते. कार्यक्रमाची सरुवात स्वागत गीताने आली. कार्यक्रमाचे प्रमुख पाहणे यांनी डॉ.एपीजे अब्दल कलाम यांच्या प्रतिमेचे पजन केले. ही फार्मसी विभागाचे

विभाग प्रमुख प्रा. पियुष चव्हाण यांनी तर प्रा. अतल साबे यांनी वाचनाचे महत्त्व तसेच आयुष्यामध्ये होणारे वाचनाचे फायदे यावर व्याख्यान दिले. डी फार्मसी विभाग प्रमुख प्राध्यापक पियुष चव्हाण यांनी ग्रंथालयात उपलब्ध असलेले विविध प्रकारचे पस्तकांची व शोधनिबंधांची माहिती विद्यार्थ्यांना करून दिली. आजच्या कार्यक्रमासाठी संस्थेचे अध्यक्ष अँड संदीप सरेश पाटील. संस्थेच्या सचिव डॉ. स्मिता पाटील, संचालक डी.बी.देशमख व महाविद्यालयाचे प्राचार्य डॉ.गौतम वडनेरे, महाविद्यालयाचे प्रबंधक पी.बी. मोरे यांचे मार्गदर्शन लाभले. यशस्वीतेसाठी महाविद्यालयाचे विद्यार्थी विकास विभाग प्रमख प्रा.अतल साबे. डी फार्मसी विभागाचे विभाग प्रमुख प्रा.पीयुष चव्हाण तसेच ग्रंथालय विभाग प्रमुख प्राध्यापक नितीन बारी व प्राध्यापक आकांक्षा पाटील व सर्व शिक्षक व शिक्षकेतर कर्मचाऱ्यांनी परिश्रम घेतले.