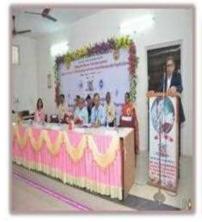

## **Activity Report (2022-2023)**

Title of Activity/Event: Inauguration of Annual Magazine 'Varshgrantha-2022'

Principal
Smt.Sharadchandrika Suresh Pathl
College of Pharmacy, Chopda

Mahatma Gandhi Shikshan Mandal's

Dr. Suresh G. Patil

Adv. Sandeep S. Patil

Dr. G. P. Vadnere

**Founder President** 

**President** 

**Principal** 

**Date(s):** 24/09/2022

**Time:** 3.30am To 5:00pm

Venue: MGSM's Smt. Sharadchandrika Suresh Patil College of Pharmacy Chopda

In Charge of Activity: Dr. Suvarnalata S. Mahajan

Objective of Activity: To boost the self-confidence of students

No. of Participant: 30

**Brief Description of Events:** Inauguration of 'Varshgrantha-2022' was conducted by the auspicious hands of Hon'ble Dr. V. L. Maheshwari, Vice –Chancellor KBCNMU, Jalgaon, Hon. Adv. Sandeep Suresh Patil and Hon. Dr. Smita Sandeep Patil.

#### **Photos:**

Photos: Inauguration of Annual Magazine 'Varshgrantha-2022'

Mahatma Gandhi Shikshan Mandal's

Dr. Suresh G. Patil

Adv. Sandeep S. Patil

Dr. G. P. Vadnere

**Founder President** 

President

**Principal** 

Inauguration of 'Varshgrantha-2022' by the auspicious hands of Hon'ble Dr. V. L. Maheshwari, Vice –Chancellor KBCNMU, Jalgaon, Hon.Adv. Sandeep Suresh Patil and Hon. Dr. Smita Sandeep Patil, Dr. G. P. Vadnere