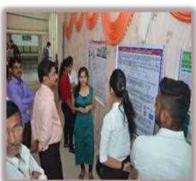

Dr. Suresh G. Patil

Adv. Sandeep S. Patil

Dr. G. P. Vadnere

**Founder President** 

**President** 

**Principal** 

**Activity Report (2022-2023)** 

Title of Activity/Event: Guest lecture on topic 'Health and Hygiene'

**Date(s):** 24/01/2023

**Time:** 10.00am To 11:30am

Venue: MGSM's Ground

Resource Person: Hon. Mrs. Sunandatai Pawar Indian Women's rights activist

Objective of Activity: To provide knowledge and guidance to girls students on 'Health and

Hygiene'

No. of Participant: 90

**Photos:** 

## आयुष्यात यशस्वितेसह स्वयंप्रकाशित व्हा

सुनंदा पवार : चोपडा येथे युवती मेळाव्यात मार्गदर्शन

where gradies

the state of the

प्रकार में प्रकार क्षांत्रपाल के प्रकार के प्रकार कर क्षेत्रपाल के प्रकार क

Mahatma Gandhi Shikshan Mandal's