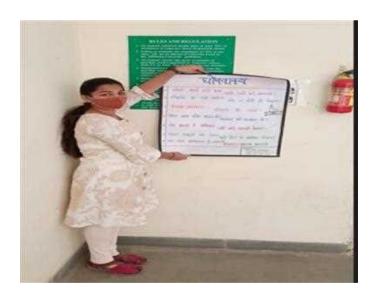

Dr. Suresh G. Patil

Adv. Sandeep S. Patil

Dr. G. P. Vadnere

**Founder President** 

**President** 

**Principal** 

**Activity Report (2022-2023)** 

Title of Activity/Event: 'Wachan Prerana Din' celebration

**Date(s):** 15/10/2022

**Time:** 12.30am To 1:30pm

Venue: Library Smt. Sharadchandrika Suresh Patil College of Pharmacy Chopda

In Charge of Activity: Mr. Atul A. Sabe

**Objective of Activity:** To boost the self-confidence of students

No. of Participant: 15

**Brief Description of Event:** Wachan Prerana Din was celebrated on 15 Oct.2022 on the occasion of birth anniversary of late Dr. A.P. J. Abdul Kalam.Outcome of Activity: Students get motivated and

get information about various books available in Library

Photos: 'Wachan Prerana Din' celebration

Wachan Prerana Din was celebrated on 15 Oct.2022 on the occasion of birth anniversary of late Dr. A.P. J. Abdul Kalam