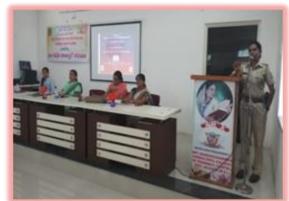

Dr. Suresh G. Patil

Adv. Sandeep S. Patil

Dr. G. P. Vadnere

**Founder President** 

**President** 

**Principal** 

**Activity Report (2022-2023)** 

Title of Activity/Event: Guest lecture on topic 'Health and Hygiene'

**Date(s):** 24/01/2023

**Time:** 10.00am To 11:30am

Venue: MGSM's Ground

Resource Person: Hon. Mrs. Sunandatai Pawar Indian Women's rights activist

Objective of Activity: To provide knowledge and guidance to girls students on 'Health and

Hygiene'

No. of Participant: 90

**Photos:** 