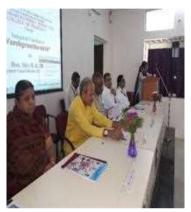

## **Activity Report (2022-2023)**

Title of Activity/Event: Inauguration of Annual Magazine 'Varshgrantha-2022'

Principal
Smt.Sharadchandrika Suresh Pathl
College of Pharmacy, Chopda

Mahatma Gandhi Shikshan Mandal's

Dr. Suresh G. Patil

Adv. Sandeep S. Patil

Dr. G. P. Vadnere

**Founder President** 

**President** 

**Principal** 

**Date(s):** 24/09/2022

**Time:** 3.30am To 5:00pm

Venue: MGSM's Smt. Sharadchandrika Suresh Patil College of Pharmacy Chopda

In Charge of Activity: Dr. Suvarnalata S. Mahajan

Objective of Activity: To boost the self-confidence of students

No. of Participant: 30

**Brief Description of Events:** Inauguration of 'Varshgrantha-2022' was conducted by the auspicious hands of Hon'ble Dr. V. L. Maheshwari, Vice –Chancellor KBCNMU, Jalgaon, Hon. Adv. Sandeep Suresh Patil and Hon. Dr. Smita Sandeep Patil.

Outcome of Activity: Students get motivated and inspired to take parts in all curricular and extracurricular activities.