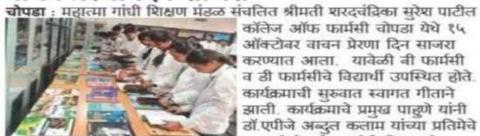

## शरदचंद्रिका स्रेश पाटील कॉलेज ऑफ फार्मसीत वाचन प्रेरणा दिन साजरा

कॉलेज ऑफ फार्मसी चोपडा येथे १५ ऑक्टोबर वाचन प्रेरणा दिन साजरा करण्यात आला. यावेळी बी फार्मसी व डी फार्मसीचे विद्यार्थी उपस्थित होते. कार्यक्रमाची सरुवात स्वागत गीताने आली. कार्यक्रमाचे प्रमुख पाहणे यांनी डॉ.एपीजे अब्दल कलाम यांच्या प्रतिमेचे पजन केले. ही फार्मसी विभागाचे

विभाग प्रमुख प्रा. पियुष चव्हाण यांनी तर प्रा. अतल साबे यांनी वाचनाचे महत्त्व तसेच आयुष्यामध्ये होणारे वाचनाचे फायदे यावर व्याख्यान दिले. डी फार्मसी विभाग प्रमुख प्राध्यापक पियुष चव्हाण यांनी ग्रंथालयात उपलब्ध असलेले विविध प्रकारचे पस्तकांची व शोधनिबंधांची माहिती विद्यार्थ्यांना करून दिली. आजच्या कार्यक्रमासाठी संस्थेचे अध्यक्ष अँड संदीप सरेश पाटील. संस्थेच्या सचिव डॉ. स्मिता पाटील, संचालक डी.बी.देशमख व महाविद्यालयाचे प्राचार्य डॉ.गौतम वडनेरे, महाविद्यालयाचे प्रबंधक पी.बी. मोरे यांचे मार्गदर्शन लाभले. यशस्वीतेसाठी महाविद्यालयाचे विद्यार्थी विकास विभाग प्रमख प्रा.अतल साबे. डी फार्मसी विभागाचे विभाग प्रमुख प्रा.पीयुष चव्हाण तसेच ग्रंथालय विभाग प्रमुख प्राध्यापक नितीन बारी व प्राध्यापक आकांक्षा पाटील व सर्व शिक्षक व शिक्षकेतर कर्मचाऱ्यांनी परिश्रम घेतले.