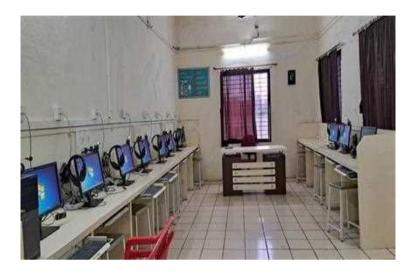

#### **COMPUTER APPLICATIONS IN PHARMACY (2022-2023)**

| Subjects                          | Total no. of Prescribed | Total no. of lectures/ |
|-----------------------------------|-------------------------|------------------------|
|                                   | lecture/Practical       | Practicals conducted   |
| Computer Applications In Pharmacy |                         |                        |
| (Theory) BP205 T.                 | 30                      | 30                     |
|                                   |                         |                        |
| BP210P Computer Applications In   |                         |                        |
| Pharmacy (Practical)              | 12                      | 12                     |

#### Language and communication skills

Theory and Practical conducted as per the Syllabus of PCI & KBC NMU

**Subject: COMPUTER APPLICATIONS IN PHARMACY** 

Year: First Year B. Pharm Sem. - II

**Date:** 29/05/2023