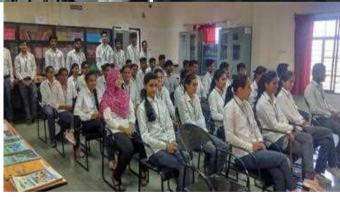

Dr. Suresh G. Patil

Adv. Sandeep S. Patil

Dr. G. P. Vadnere

**Founder President** 

**President** 

**Principal** 

**Activity Report (2022-2023)** 

Title of Activity/Event: Guest lecture on topic 'Health and Hygiene'

**Date(s):** 24/01/2023

**Time:** 10.00am To 11:30am

Venue: MGSM's Ground

Resource Person: Hon. Mrs. Sunandatai Pawar Indian Women's rights activist

Objective of Activity: To provide knowledge and guidance to girls students on 'Health and

Hygiene'

No. of Participant: 90

**Photos:** 

## आयुष्यात यशस्वितेसह स्वयंप्रकाशित व्हा

सुनंदा पवार : चोपडा येथे युवती मेळाव्यात मार्गदर्शन

where gradies

the state of the

प्रकार में प्रकार क्षांत्रपाल के प्रकार के प्रकार कर क्षेत्रपाल के प्रकार क

Mahatma Gandhi Shikshan Mandal's