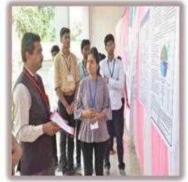

## **Activity Report (2022-2023)**

Title of Activity/Event: Inauguration of Annual Magazine 'Varshgrantha-2022'

Principal
Smt.Sharadchandrika Suresh Pathl
College of Pharmacy, Chopda

Mahatma Gandhi Shikshan Mandal's

Venue: MGSM's Smt. Sharadchandrika Suresh Patil College of Pharmacy Chopda

In Charge of Activity: Dr. Suvarnalata S. Mahajan

Objective of Activity: To boost the self-confidence of students

No. of Participant: 30

**Brief Description of Events:** Inauguration of 'Varshgrantha-2022' was conducted by the auspicious hands of Hon'ble Dr. V. L. Maheshwari, Vice –Chancellor KBCNMU, Jalgaon, Hon. Adv. Sandeep Suresh Patil and Hon. Dr. Smita Sandeep Patil.

#### **Photos:**

Photos: Inauguration of Annual Magazine 'Varshgrantha-2022'

Mahatma Gandhi Shikshan Mandal's