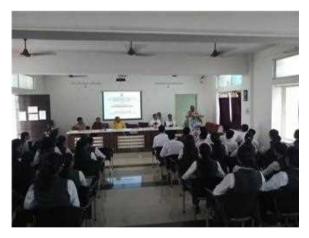

Dr. Suresh G. Patil

Adv. Sandeep S. Patil

Dr. G. P. Vadnere

**Founder President** 

**President** 

**Principal** 

**Activity Report (2022-2023)** 

Title of Activity/Event: 'Wachan Prerana Din' celebration

**Date(s):** 15/10/2022

**Time:** 12.30am To 1:30pm

Venue: Library Smt. Sharadchandrika Suresh Patil College of Pharmacy Chopda

In Charge of Activity: Mr. Atul A. Sabe

**Objective of Activity:** To boost the self-confidence of students

No. of Participant: 15

**Brief Description of Event:** Wachan Prerana Din was celebrated on 15 Oct.2022 on the occasion of birth anniversary of late Dr. A.P. J. Abdul Kalam.Outcome of Activity: Students get motivated and

get information about various books available in Library

Photos: 'Wachan Prerana Din' celebration

Wachan Prerana Din was celebrated on 15 Oct.2022 on the occasion of birth anniversary of late Dr. A.P. J. Abdul Kalam