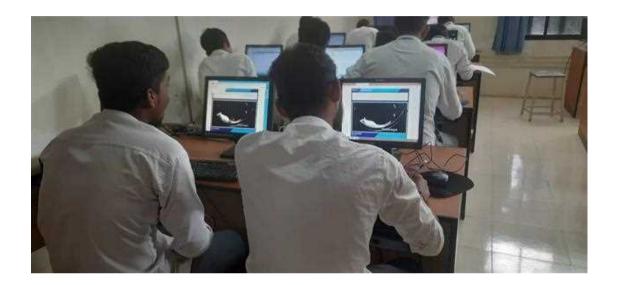

#### Language and communication skills

Theory and Practical conducted as per the Syllabus of PCI & KBC NMU

**Subject: COMPUTER APPLICATIONS IN PHARMACY** 

Year: First Year B. Pharm Sem. - II

**Date:** 29/05/2023

Following syllabus is prescribed as per Pharmacy Council of India (PCI) and Kavayitri Bahinabai Chaudhari North Maharashtra University (KBCNMU) Jalgaon for subject Computer Application in Pharmacy. Available on Website:

#### **COMPUTER APPLICATIONS IN PHARMACY (2022-2023)**

| Subjects                          | Total no. of Prescribed | Total no. of lectures/ |
|-----------------------------------|-------------------------|------------------------|
|                                   | lecture/Practical       | Practicals conducted   |
| Computer Applications In Pharmacy |                         |                        |
| (Theory) BP205 T.                 | 30                      | 30                     |
|                                   |                         |                        |
| BP210P Computer Applications In   |                         |                        |
| Pharmacy (Practical)              | 12                      | 12                     |