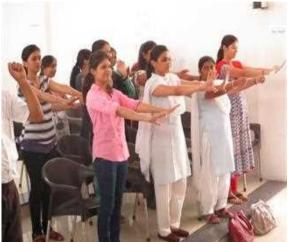

**Activity Report (2022-2023)** 

Title of Activity/Event: International Yoga Day celebration

Mahatma Gandhi Shikshan Mandal's

Dr. Suresh G. Patil

Adv. Sandeep S. Patil

Dr. G. P. Vadnere

**Founder President** 

**President** 

**Principal** 

**Date(s):** 21/06/2022

**Time:** 6.00am To 8:30am

In Charge of Activity: Mr. A. A. Sabe

Objective of Activity: Awareness about Health benefits of Yoga

No. of Participant: 85

#### **Photos:**

Title of Activity/Event: International Yoga Day celebration

**Date(s):** 21/06/2022

Mahatma Gandhi Shikshan Mandal's