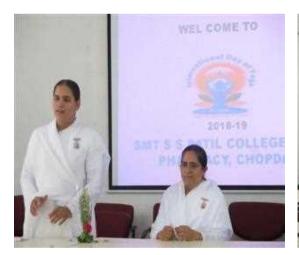

**Activity Report (2022-2023)** 

Title of Activity/Event: International Yoga Day celebration

Mahatma Gandhi Shikshan Mandal's

Dr. Suresh G. Patil

Adv. Sandeep S. Patil

Dr. G. P. Vadnere

**Founder President** 

**President** 

**Principal** 

**Date(s):** 21/06/2022

**Time:** 6.00am To 8:30am

In Charge of Activity: Mr. A. A. Sabe

Objective of Activity: Awareness about Health benefits of Yoga

No. of Participant: 85