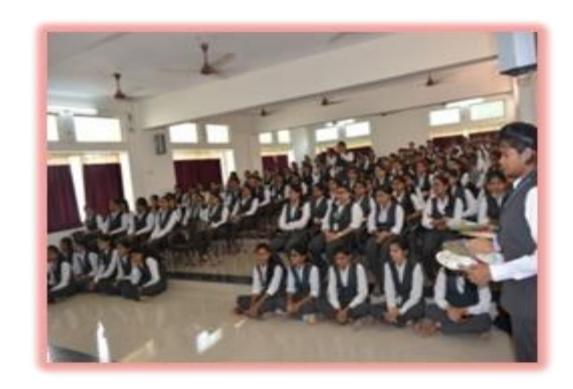

**Activity Report (2022-2023)** 

Title of Activity/Event: International Yoga Day celebration

Mahatma Gandhi Shikshan Mandal's

Dr. Suresh G. Patil

Adv. Sandeep S. Patil

Dr. G. P. Vadnere

**Founder President** 

**President** 

**Principal** 

**Date(s):** 21/06/2022

**Time:** 6.00am To 8:30am

In Charge of Activity: Mr. A. A. Sabe

Objective of Activity: Awareness about Health benefits of Yoga

No. of Participant: 85