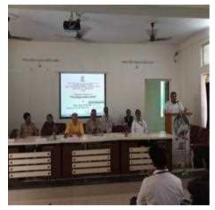

**Activity Report (2022-2023)** 

Title of Activity/Event: International Yoga Day celebration

Mahatma Gandhi Shikshan Mandal's

Dr. Suresh G. Patil

Adv. Sandeep S. Patil

Dr. G. P. Vadnere

**Founder President** 

**President** 

**Principal** 

**Date(s):** 21/06/2022

**Time:** 6.00am To 8:30am

In Charge of Activity: Mr. A. A. Sabe

Objective of Activity: Awareness about Health benefits of Yoga

No. of Participant: 85

#### **Photos:**

Title of Activity/Event: International Yoga Day celebration

**Date(s):** 21/06/2022

Mahatma Gandhi Shikshan Mandal's