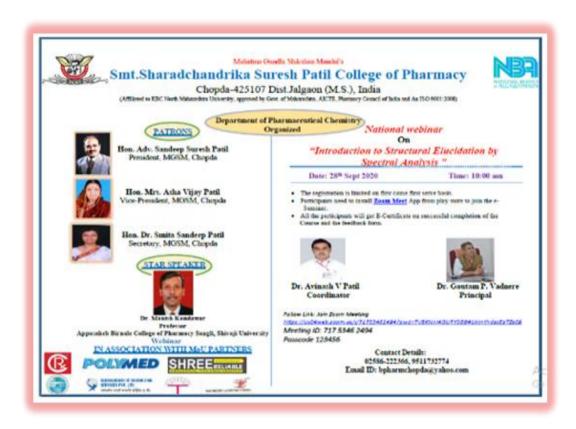

**Activity Report (2022-2023)** 

Title of Activity/Event: International Yoga Day celebration

Mahatma Gandhi Shikshan Mandal's

Dr. Suresh G. Patil

Adv. Sandeep S. Patil

Dr. G. P. Vadnere

**Founder President** 

**President** 

**Principal** 

**Date(s):** 21/06/2022

**Time:** 6.00am To 8:30am

In Charge of Activity: Mr. A. A. Sabe

Objective of Activity: Awareness about Health benefits of Yoga

No. of Participant: 85

#### **Photos:**

Title of Activity/Event: International Yoga Day celebration

**Date(s):** 21/06/2022

Mahatma Gandhi Shikshan Mandal's