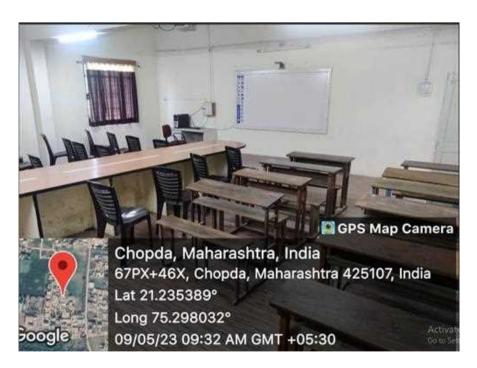

#### **COMPUTER APPLICATIONS IN PHARMACY (2022-2023)**

| Subjects                          | Total no. of Prescribed | Total no. of lectures/ |
|-----------------------------------|-------------------------|------------------------|
|                                   | lecture/Practical       | Practicals conducted   |
| Computer Applications In Pharmacy |                         |                        |
| (Theory) BP205 T.                 | 30                      | 30                     |
|                                   |                         |                        |
| BP210P Computer Applications In   |                         |                        |
| Pharmacy (Practical)              | 12                      | 12                     |

#### Language and communication skills

Theory and Practical conducted as per the Syllabus of PCI & KBC NMU

**Subject: COMPUTER APPLICATIONS IN PHARMACY** 

Year: First Year B. Pharm Sem. - II

**Date:** 29/05/2023

## BP205 T. COMPUTER APPLICATIONS IN PHARMACY (Theory) 30 Hrs (2 Hrs/Week)

Course content:

UNIT – I 06 hours

Number system: Binary number system, Decimal number system, Octal number system, Hexadecimal number systems, conversion decimal to binary, binary to decimal, octal to binary etc, binary addition, binary subtraction — One's complement ,Two's complement method, binary multiplication, binary division