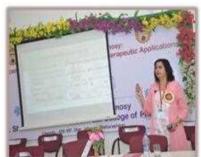

Dr. Suresh G. Patil

Adv. Sandeep S. Patil

Dr. G. P. Vadnere

**Founder President** 

**President** 

**Principal** 

**Activity Report (2022-2023)** 

Title of Activity/Event: Guest lecture on topic 'Health and Hygiene'

**Date(s):** 24/01/2023

**Time:** 10.00am To 11:30am

Venue: MGSM's Ground

Resource Person: Hon. Mrs. Sunandatai Pawar Indian Women's rights activist

Objective of Activity: To provide knowledge and guidance to girls students on 'Health and

Hygiene'

No. of Participant: 90

**Photos:** 

## आयुष्यात यशस्वितेसह स्वयंप्रकाशित व्हा

सुनंदा पवार : चोपडा येथे युवती मेळाव्यात मार्गदर्शन

where gradies

the state of the

प्रकार में प्रकार क्षांत्रपाल के प्रकार के प्रकार कर क्षेत्रपाल के प्रकार क

Mahatma Gandhi Shikshan Mandal's