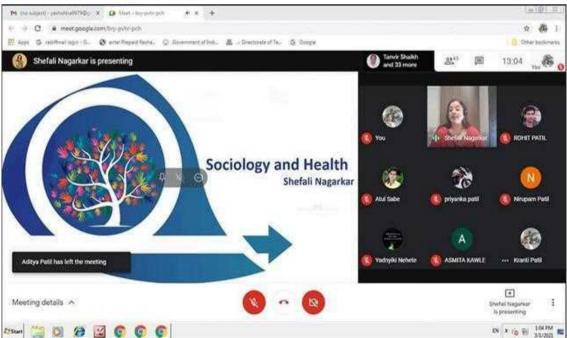

Dr. Suresh G. Patil

**Founder President** 

Adv. Sandeep S. Patil President Dr. G. P. Vadnere Principal

| rounder President 1                                                                                                  |                                | 1   | resident rincipal                                                                                       |
|----------------------------------------------------------------------------------------------------------------------|--------------------------------|-----|---------------------------------------------------------------------------------------------------------|
| Online Slogan & Elocution Competition                                                                                | 25/01/2022                     | 30  | Prof. A. A. Sabe Smt. Sharadchandrika Suresh<br>Patil College of Pharmacy Chopda                        |
| Communication<br>Skill                                                                                               | 6/2/2022                       | 110 | Ms. A. L. Patil Smt. Sharadchandrika Suresh<br>Patil College of Pharmacy Chopda                         |
| Computer Application in Pharmacy                                                                                     | 1/4/2022                       | 110 | Prof.Y. A. Chaudhari Smt. Sharadchandrika<br>Suresh Patil College of Pharmacy Chopda                    |
|                                                                                                                      |                                | 202 | 0-2021                                                                                                  |
| International Yoga Day Celebration (Online)                                                                          | 21/06/2020<br>to<br>20/07/2020 | 190 | Prof. Dr. J. C. Hundiwale Smt. Sharadchandrika<br>Suresh Patil College of Pharmacy Chopda               |
| Certificate Course on Yoga                                                                                           | 21/06/2020<br>to<br>20/07/2020 | 30  | Dr. Md. Rageeb Md. Usman Smt.<br>Sharadchandrika Suresh Patil College of<br>Pharmacy Chopda             |
| Guest lecture on<br>Topic "Sociology<br>and<br>Health"(Online)                                                       | 1/3/2021                       | 97  | Mrs. Shefali Razdan Nagarkar, Freelance Yoga Wellness expert and former Associate manager -recruitment. |
| Webinar for Girl<br>students on<br>"Women's<br>Wellness"                                                             | 7/10/2020                      | 94  | Mrs. Ashwini Deshmukh, Nutritional Advisor of Phytabolites Neutraceauticals Pvt. Ltd. Nashik            |
| Communication<br>Skill                                                                                               | 15/6/2020                      | 110 | Dr. S. R. Pawar Smt. Sharadchandrika Suresh<br>Patil College of Pharmacy Chopda                         |
| Computer Application in Pharmacy                                                                                     | 1/6/2021                       | 110 | Dr. S. R. Pawar Smt. Sharadchandrika Suresh<br>Patil College of Pharmacy Chopda                         |
|                                                                                                                      |                                | 201 | 9-2020                                                                                                  |
| Yoga Day                                                                                                             | 21/06/2019                     | 100 | Ms. Mangala didi and Ms. Sarika Didi , Om<br>Shanti Centre Chopda                                       |
| Inauguration of<br>Annual College<br>Magazine<br>'Varshgrantha'<br>and lecture on<br>'Importance of<br>Human Values' | 12/7/2019                      | 120 | Hon. Mr. Dilip Ramu Patil Management<br>Council Member KBC NMU, Jalgaon                                 |

## Smt. Sharadchandrika Suresh Patil College of Pharmacy

(Affiliated to Kavayitri Bahinabai Chaudhari North Maharashtra University, Approved by Govt. of Maharashtra and Pharmacy Council of India, New Delhi.)

## List of activities conducted and the number of students enrolled for each of the events (2020-2021)

| Sr. | Programme/Event                       | Date          | No. of students |
|-----|---------------------------------------|---------------|-----------------|
| No. |                                       |               | enrolled        |
| 1.  | International Yoga Day Celebration    | 21/06/2020    | 190             |
|     | (Online)                              |               |                 |
| 2.  | Certificate Course on Yoga            | 21/06/2020 to | 30              |
|     |                                       | 20/07/2020    |                 |
| 3.  | Guest lecture on Topic "Sociology and | 01/03/2021    | 97              |
|     | Health"(Online)                       |               |                 |
| 4.  | Webinar for Girl students on "Women's | 07/10/2020    | 94              |
|     | Wellness"                             |               |                 |
| 5   | Communication Skill                   | 15/06/2020    | 110             |
| 6   | Computer application in Pharmacy      | 01/06/2021    | 110             |