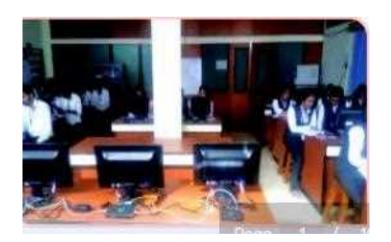

#### **COMPUTER APPLICATIONS IN PHARMACY (2022-2023)**

| Subjects                          | Total no. of Prescribed | Total no. of lectures/ |
|-----------------------------------|-------------------------|------------------------|
|                                   | lecture/Practical       | Practicals conducted   |
| Computer Applications In Pharmacy |                         |                        |
| (Theory) BP205 T.                 | 30                      | 30                     |
|                                   |                         |                        |
| BP210P Computer Applications In   |                         |                        |
| Pharmacy (Practical)              | 12                      | 12                     |

#### Language and communication skills

Theory and Practical conducted as per the Syllabus of PCI & KBC NMU

**Subject: COMPUTER APPLICATIONS IN PHARMACY** 

Year: First Year B. Pharm Sem. - II

**Date:** 29/05/2023