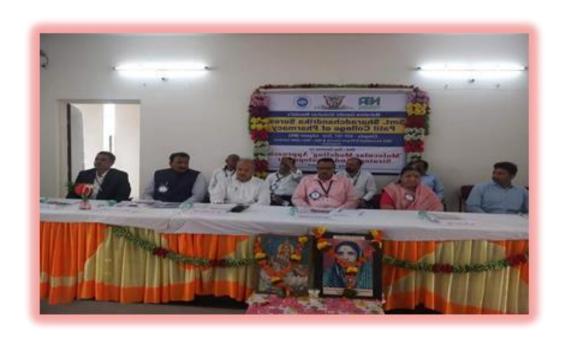

## **Activity Report (2022-2023)**

Title of Activity/Event: Inauguration of Annual Magazine 'Varshgrantha-2022'

Principal
Smt.Sharadchandrika Suresh Pathl
College of Pharmacy, Chopda

Mahatma Gandhi Shikshan Mandal's

Dr. Suresh G. Patil

Adv. Sandeep S. Patil

Dr. G. P. Vadnere

**Founder President** 

**President** 

**Principal** 

**Date(s):** 24/09/2022

**Time:** 3.30am To 5:00pm

Venue: MGSM's Smt. Sharadchandrika Suresh Patil College of Pharmacy Chopda

In Charge of Activity: Dr. Suvarnalata S. Mahajan

Objective of Activity: To boost the self-confidence of students

No. of Participant: 30

**Brief Description of Events:** Inauguration of 'Varshgrantha-2022' was conducted by the auspicious hands of Hon'ble Dr. V. L. Maheshwari, Vice –Chancellor KBCNMU, Jalgaon, Hon. Adv. Sandeep Suresh Patil and Hon. Dr. Smita Sandeep Patil.

Outcome of Activity: Students get motivated and inspired to take parts in all curricular and extracurricular activities.

#### **Photos:**

Photos: Inauguration of Annual Magazine 'Varshgrantha-2022'

Mahatma Gandhi Shikshan Mandal's

Dr. Suresh G. Patil

Adv. Sandeep S. Patil

Dr. G. P. Vadnere

**Founder President** 

President

**Principal** 

Inauguration of 'Varshgrantha-2022' by the auspicious hands of Hon'ble Dr. V. L. Maheshwari, Vice –Chancellor KBCNMU, Jalgaon, Hon.Adv. Sandeep Suresh Patil and Hon. Dr. Smita Sandeep Patil, Dr. G. P. Vadnere