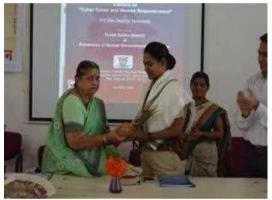

Dr. Suresh G. Patil

Adv. Sandeep S. Patil

Dr. G. P. Vadnere

**Founder President** 

**President** 

**Principal** 

**Activity Report (2022-2023)** 

Title of Activity/Event: Guest lecture on topic 'Health and Hygiene'

**Date(s):** 24/01/2023

**Time:** 10.00am To 11:30am

Venue: MGSM's Ground

Resource Person: Hon. Mrs. Sunandatai Pawar Indian Women's rights activist

Objective of Activity: To provide knowledge and guidance to girls students on 'Health and

Hygiene'

No. of Participant: 90

**Photos:** 

## आयुष्यात यशस्वितेसह स्वयंप्रकाशित व्हा

सुनंदा पवार : चोपडा येथे युवती मेळाव्यात मार्गदर्शन

where gradies

the state of the

प्रकार में प्रकार क्षांत्रपाल के प्रकार के प्रकार कर क्षेत्रपाल के प्रकार क

Mahatma Gandhi Shikshan Mandal's