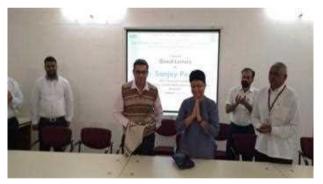

Dr. Suresh G. Patil

Adv. Sandeep S. Patil

Dr. G. P. Vadnere

**Founder President** 

**President** 

**Principal** 

**Activity Report (2022-2023)** 

Title of Activity/Event: Guest lecture on topic 'Health and Hygiene'

**Date(s):** 24/01/2023

**Time:** 10.00am To 11:30am

Venue: MGSM's Ground

Resource Person: Hon. Mrs. Sunandatai Pawar Indian Women's rights activist

Objective of Activity: To provide knowledge and guidance to girls students on 'Health and

Hygiene'

No. of Participant: 90

**Photos:** 

## आयुष्यात यशस्वितेसह स्वयंप्रकाशित व्हा

सुनंदा पवार : चोपडा येथे युवती मेळाव्यात मार्गदर्शन

where gradies

the state of the

प्रकार में प्रकार क्षांत्रपाल के प्रकार के प्रकार कर क्षेत्रपाल के प्रकार क

Mahatma Gandhi Shikshan Mandal's