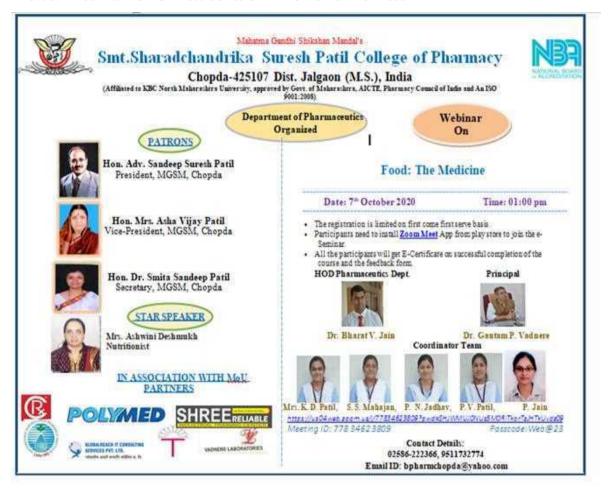

**Date(s):** 24/01/2023

**Time:** 10.00am To 11:30am

Venue: MGSM's Ground

Resource Person: Hon. Mrs. Sunandatai Pawar Indian Women's rights activist

Objective of Activity: To provide knowledge and guidance to girls students on 'Health and

Hygiene'

No. of Participant: 90

**Photos:** 

## आयुष्यात यशस्वितेसह स्वयंप्रकाशित व्हा

सुनंदा पवार : चोपडा येथे युवती मेळाव्यात मार्गदर्शन

where gradies

the state of the

प्रकार में प्रकार क्षांत्रपाल के प्रकार के प्रकार कर क्षेत्रपाल के प्रकार क

Mahatma Gandhi Shikshan Mandal's