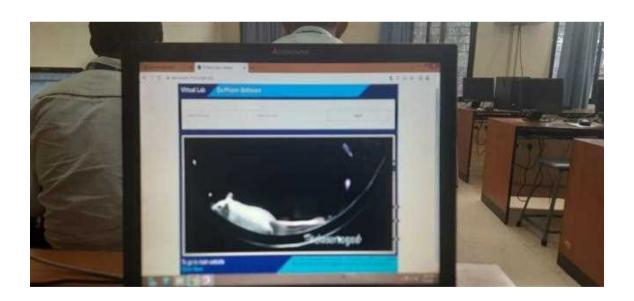

#### **COMPUTER APPLICATIONS IN PHARMACY (2022-2023)**

| Subjects                          | Total no. of Prescribed | Total no. of lectures/ |
|-----------------------------------|-------------------------|------------------------|
|                                   | lecture/Practical       | Practicals conducted   |
| Computer Applications In Pharmacy |                         |                        |
| (Theory) BP205 T.                 | 30                      | 30                     |
|                                   |                         |                        |
| BP210P Computer Applications In   |                         |                        |
| Pharmacy (Practical)              | 12                      | 12                     |

## BP205 T. COMPUTER APPLICATIONS IN PHARMACY (Theory) 30 Hrs (2 Hrs/Week)

Course content:

UNIT – I 06 hours

Number system: Binary number system, Decimal number system, Octal number system, Hexadecimal number systems, conversion decimal to binary, binary to decimal, octal to binary etc, binary addition, binary subtraction — One's complement ,Two's complement method, binary multiplication, binary division

#### **BP210P. COMPUTER APPLICATIONS IN PHARMACY (Practical)**

- 1. Design a questionnaire using a word processing package to gather information about a particular disease.
- 2. Create a HTML web page to show personal information.
- 3 Retrieve the information of a drug and its adverse effects using online tools
- 4 Creating mailing labels Using Label Wizard, generating label in MS WORD
- 5 Create a database in MS Access to store the patient information with the required fields Using access
- 6. Design a form in MS Access to view, add, delete and modify the patient record in the database
- 7. Generating report and printing the report from patient database
- 8. Creating invoice table using MS Access
- 9. Drug information storage and retrieval using MS Access
- 10. Creating and working with queries in MS Access
- 11. Exporting Tables, Queries, Forms and Reports to web pages
- 12. Exporting Tables, Queries, Forms and Reports to XML pages