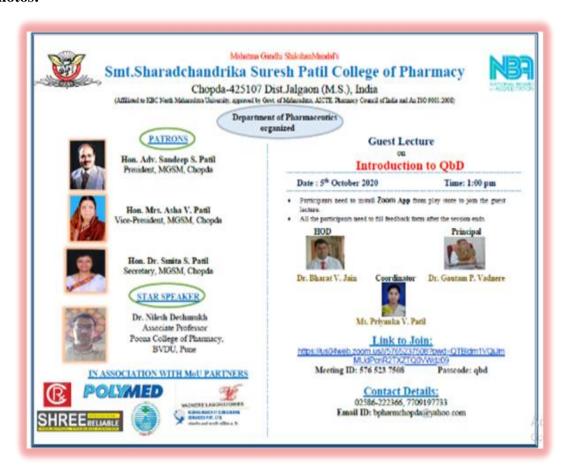

Dr. Suresh G. Patil

Adv. Sandeep S. Patil

Dr. G. P. Vadnere

**Founder President** 

**President** 

**Principal** 

**Activity Report (2022-2023)** 

Title of Activity/Event: Guest lecture on topic 'Health and Hygiene'

**Date(s):** 24/01/2023

**Time:** 10.00am To 11:30am

Venue: MGSM's Ground

Resource Person: Hon. Mrs. Sunandatai Pawar Indian Women's rights activist

Objective of Activity: To provide knowledge and guidance to girls students on 'Health and

Hygiene'

No. of Participant: 90

**Photos:** 

## आयुष्यात यशस्वितेसह स्वयंप्रकाशित व्हा

सुनंदा पवार : चोपडा येथे युवती मेळाव्यात मार्गदर्शन

where gradies

the state of the

प्रकार में प्रकार क्षांत्रपाल के प्रकार के प्रकार कर क्षेत्रपाल के प्रकार क

Mahatma Gandhi Shikshan Mandal's