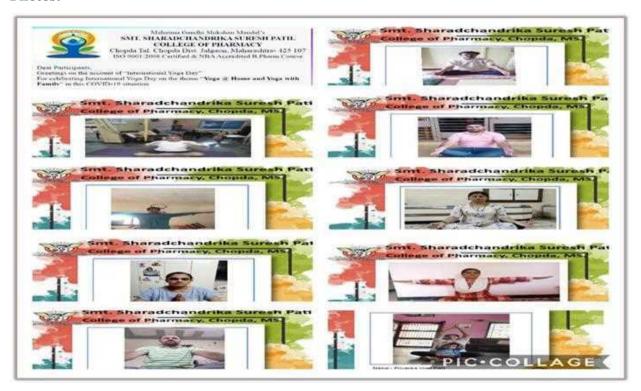

#### **Photos:**

Title of Activity/Event: International Yoga Day celebration

**Date(s):** 21/06/2022

Mahatma Gandhi Shikshan Mandal's

Title of Activity/Event: International Yoga Day celebration Date(s): 21/06/2022

**List of students Participated** 

Principal
Smt.Sharadchamdrika Suresh Path
College of Pharmacy, Chopda

Mahatma Gandhi Shikshan Mandal's