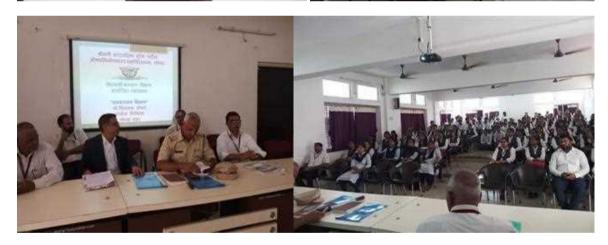

**Date(s):** 24/01/2023

**Time:** 10.00am To 11:30am

Venue: MGSM's Ground

Resource Person: Hon. Mrs. Sunandatai Pawar Indian Women's rights activist

Objective of Activity: To provide knowledge and guidance to girls students on 'Health and

Hygiene'

No. of Participant: 90

**Photos:** 

## आयुष्यात यशस्वितेसह स्वयंप्रकाशित व्हा

सुनंदा पवार : चोपडा येथे युवती मेळाव्यात मार्गदर्शन

where gradies

the state of the

प्रकार में प्रकार क्षांत्रपाल के प्रकार के प्रकार कर क्षेत्रपाल के प्रकार क

Mahatma Gandhi Shikshan Mandal's