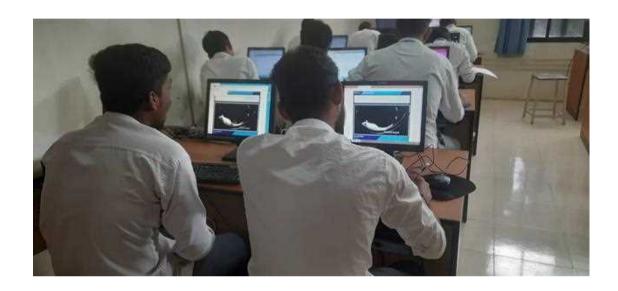

#### **COMPUTER APPLICATIONS IN PHARMACY (2022-2023)**

| Subjects                          | Total no. of Prescribed | Total no. of lectures/ |
|-----------------------------------|-------------------------|------------------------|
|                                   | lecture/Practical       | Practicals conducted   |
| Computer Applications In Pharmacy |                         |                        |
| (Theory) BP205 T.                 | 30                      | 30                     |
|                                   |                         |                        |
| BP210P Computer Applications In   |                         |                        |
| Pharmacy (Practical)              | 12                      | 12                     |

#### Language and communication skills

Theory and Practical conducted as per the Syllabus of PCI & KBC NMU

**Subject: COMPUTER APPLICATIONS IN PHARMACY** 

Year: First Year B. Pharm Sem. - II

**Date:** 29/05/2023