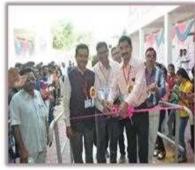

## **Activity Report (2022-2023)**

Title of Activity/Event: Inauguration of Annual Magazine 'Varshgrantha-2022'

Principal
Smt.Sharadchandrika Suresh Pathl
College of Pharmacy, Chopda

Mahatma Gandhi Shikshan Mandal's

Dr. Suresh G. Patil

Adv. Sandeep S. Patil

Dr. G. P. Vadnere

**Founder President** 

**President** 

**Principal** 

**Date(s):** 24/09/2022

**Time:** 3.30am To 5:00pm

Venue: MGSM's Smt. Sharadchandrika Suresh Patil College of Pharmacy Chopda

In Charge of Activity: Dr. Suvarnalata S. Mahajan

Objective of Activity: To boost the self-confidence of students

No. of Participant: 30

**Brief Description of Events:** Inauguration of 'Varshgrantha-2022' was conducted by the auspicious hands of Hon'ble Dr. V. L. Maheshwari, Vice –Chancellor KBCNMU, Jalgaon, Hon. Adv. Sandeep Suresh Patil and Hon. Dr. Smita Sandeep Patil.