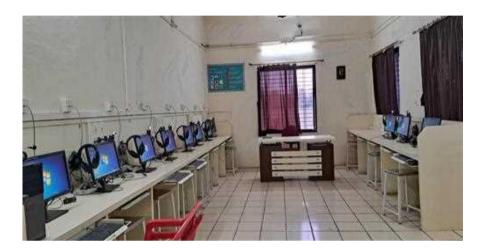

#### **COMPUTER APPLICATIONS IN PHARMACY (2022-2023)**

| Subjects                          | Total no. of Prescribed | Total no. of lectures/ |
|-----------------------------------|-------------------------|------------------------|
|                                   | lecture/Practical       | Practicals conducted   |
| Computer Applications In Pharmacy |                         |                        |
| (Theory) BP205 T.                 | 30                      | 30                     |
|                                   |                         |                        |
| BP210P Computer Applications In   |                         |                        |
| Pharmacy (Practical)              | 12                      | 12                     |

#### Language and communication skills

Theory and Practical conducted as per the Syllabus of PCI & KBC NMU

**Subject: COMPUTER APPLICATIONS IN PHARMACY** 

Year: First Year B. Pharm Sem. - II

**Date:** 29/05/2023

## BP205 T. COMPUTER APPLICATIONS IN PHARMACY (Theory) 30 Hrs (2 Hrs/Week)

Course content:

UNIT – I 06 hours

Number system: Binary number system, Decimal number system, Octal number system, Hexadecimal number systems, conversion decimal to binary, binary to decimal, octal to binary etc, binary addition, binary subtraction — One's complement ,Two's complement method, binary multiplication, binary division