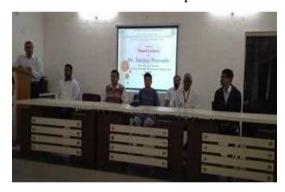

Dr. Suresh G. Patil

Adv. Sandeep S. Patil

Dr. G. P. Vadnere

**Founder President** 

**President** 

**Principal** 

**Activity Report (2022-2023)** 

Title of Activity/Event: Guest lecture on topic 'Health and Hygiene'

**Date(s):** 24/01/2023

**Time:** 10.00am To 11:30am

Venue: MGSM's Ground

Resource Person: Hon. Mrs. Sunandatai Pawar Indian Women's rights activist

Objective of Activity: To provide knowledge and guidance to girls students on 'Health and

Hygiene'

No. of Participant: 90

**Photos:** 

## आयुष्यात यशस्वितेसह स्वयंप्रकाशित व्हा

सुनंदा पवार : चोपडा येथे युवती मेळाव्यात मार्गदर्शन

where gradies

the state of the

प्रकार में प्रकार क्षांत्रपाल के प्रकार के प्रकार कर क्षेत्रपाल के प्रकार क

Mahatma Gandhi Shikshan Mandal's