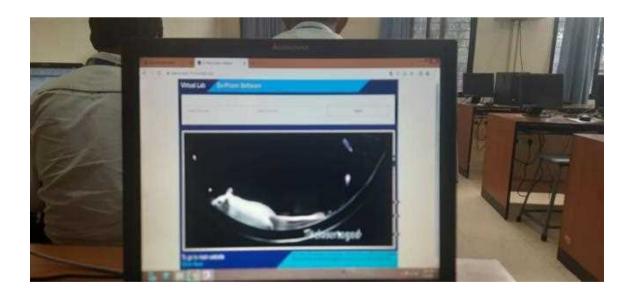

#### **COMPUTER APPLICATIONS IN PHARMACY (2022-2023)**

| Subjects                          | Total no. of Prescribed | Total no. of lectures/ |
|-----------------------------------|-------------------------|------------------------|
|                                   | lecture/Practical       | Practicals conducted   |
| Computer Applications In Pharmacy |                         |                        |
| (Theory) BP205 T.                 | 30                      | 30                     |
|                                   |                         |                        |
| BP210P Computer Applications In   |                         |                        |
| Pharmacy (Practical)              | 12                      | 12                     |

#### Language and communication skills

Theory and Practical conducted as per the Syllabus of PCI & KBC NMU

**Subject: COMPUTER APPLICATIONS IN PHARMACY** 

Year: First Year B. Pharm Sem. - II

**Date:** 29/05/2023