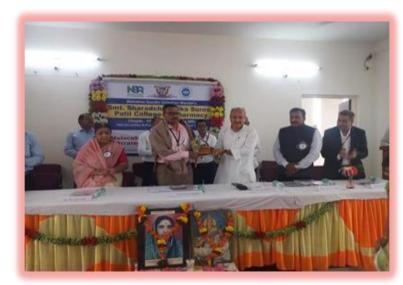

## **Activity Report (2022-2023)**

Title of Activity/Event: Inauguration of Annual Magazine 'Varshgrantha-2022'

Principal
Smt.Sharadchandrika Suresh Pathl
College of Pharmacy, Chopda

Mahatma Gandhi Shikshan Mandal's

Dr. Suresh G. Patil

Adv. Sandeep S. Patil

Dr. G. P. Vadnere

**Founder President** 

**President** 

**Principal** 

**Date(s):** 24/09/2022

**Time:** 3.30am To 5:00pm

Venue: MGSM's Smt. Sharadchandrika Suresh Patil College of Pharmacy Chopda

In Charge of Activity: Dr. Suvarnalata S. Mahajan

Objective of Activity: To boost the self-confidence of students

No. of Participant: 30

**Brief Description of Events:** Inauguration of 'Varshgrantha-2022' was conducted by the auspicious hands of Hon'ble Dr. V. L. Maheshwari, Vice –Chancellor KBCNMU, Jalgaon, Hon. Adv. Sandeep Suresh Patil and Hon. Dr. Smita Sandeep Patil.

Outcome of Activity: Students get motivated and inspired to take parts in all curricular and extracurricular activities.

#### **Photos:**

Photos: Inauguration of Annual Magazine 'Varshgrantha-2022'

Mahatma Gandhi Shikshan Mandal's

Dr. Suresh G. Patil

Adv. Sandeep S. Patil

Dr. G. P. Vadnere

**Founder President** 

President

**Principal** 

Inauguration of 'Varshgrantha-2022' by the auspicious hands of Hon'ble Dr. V. L. Maheshwari, Vice –Chancellor KBCNMU, Jalgaon, Hon.Adv. Sandeep Suresh Patil and Hon. Dr. Smita Sandeep Patil, Dr. G. P. Vadnere