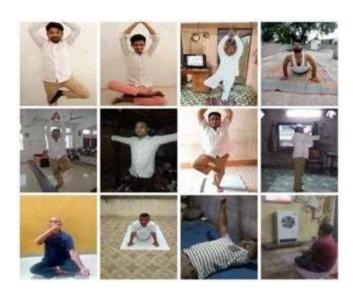

**Activity Report (2022-2023)** 

Title of Activity/Event: International Yoga Day celebration

Mahatma Gandhi Shikshan Mandal's

Dr. Suresh G. Patil

Adv. Sandeep S. Patil

Dr. G. P. Vadnere

**Founder President** 

**President** 

**Principal** 

**Date(s):** 21/06/2022

**Time:** 6.00am To 8:30am

In Charge of Activity: Mr. A. A. Sabe

Objective of Activity: Awareness about Health benefits of Yoga

No. of Participant: 85

#### **Photos:**

Title of Activity/Event: International Yoga Day celebration

**Date(s):** 21/06/2022

Mahatma Gandhi Shikshan Mandal's