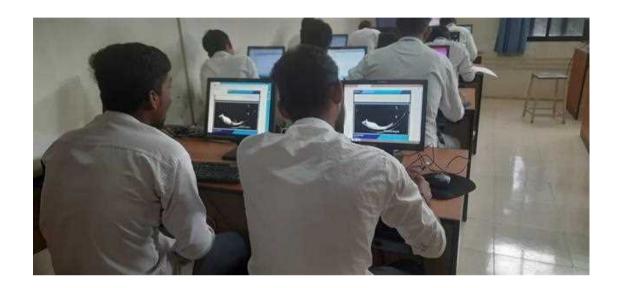

#### **COMPUTER APPLICATIONS IN PHARMACY (2022-2023)**

| Subjects                          | Total no. of Prescribed | Total no. of lectures/ |
|-----------------------------------|-------------------------|------------------------|
|                                   | lecture/Practical       | Practicals conducted   |
| Computer Applications In Pharmacy |                         |                        |
| (Theory) BP205 T.                 | 30                      | 30                     |
|                                   |                         |                        |
| BP210P Computer Applications In   |                         |                        |
| Pharmacy (Practical)              | 12                      | 12                     |

#### Language and communication skills

Theory and Practical conducted as per the Syllabus of PCI & KBC NMU

**Subject: COMPUTER APPLICATIONS IN PHARMACY** 

Year: First Year B. Pharm Sem. - II

**Date:** 29/05/2023