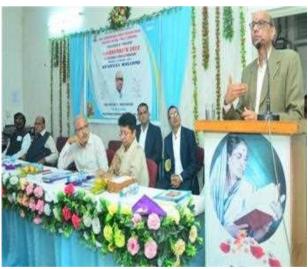

#### **Photos:**

Photos: Inauguration of Annual Magazine 'Varshgrantha-2022'

Mahatma Gandhi Shikshan Mandal's

## Smt. Sharadchandrika Suresh Patil College of Pharmacy

Chopda-425107. Dist. Jalgaon, (M.S.), India.

(Affiliated to Kavayitri Bahinabai Chaudhari North Maharashtra University, Approved by Govt. of Maharashtra and Pharmacy Council of India, New Delhi.)

Dr. Suresh G. Patil

Adv. Sandeep S. Patil

Dr. G. P. Vadnere

**Founder President** 

President

**Principal** 

Inauguration of 'Varshgrantha-2022' by the auspicious hands of Hon'ble Dr. V. L. Maheshwari, Vice –Chancellor KBCNMU, Jalgaon, Hon.Adv. Sandeep Suresh Patil and Hon. Dr. Smita Sandeep Patil, Dr. G. P. Vadnere