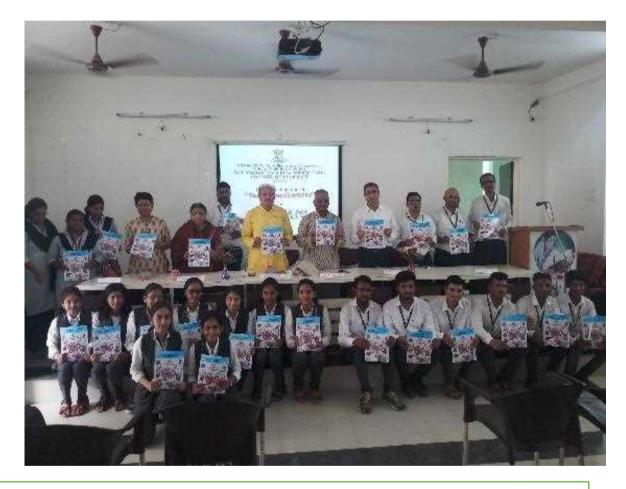

**Activity Report (2022-2023)** 

Title of Activity/Event: International Yoga Day celebration

Mahatma Gandhi Shikshan Mandal's

In Charge of Activity: Mr. A. A. Sabe

Objective of Activity: Awareness about Health benefits of Yoga

No. of Participant: 85

#### **Photos:**

Title of Activity/Event: International Yoga Day celebration

**Date(s):** 21/06/2022

Mahatma Gandhi Shikshan Mandal's