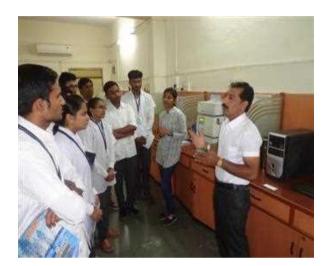

Dr. Suresh G. Patil

Adv. Sandeep S. Patil

Dr. G. P. Vadnere

**Founder President** 

**President** 

**Principal** 

**Activity Report (2022-2023)** 

Title of Activity/Event: Guest lecture on topic 'Health and Hygiene'

**Date(s):** 24/01/2023

**Time:** 10.00am To 11:30am

Venue: MGSM's Ground

Resource Person: Hon. Mrs. Sunandatai Pawar Indian Women's rights activist

Objective of Activity: To provide knowledge and guidance to girls students on 'Health and

Hygiene'

No. of Participant: 90

**Photos:** 

## आयुष्यात यशस्वितेसह स्वयंप्रकाशित व्हा

सुनंदा पवार : चोपडा येथे युवती मेळाव्यात मार्गदर्शन

where gradies

the state of the

प्रकार में प्रकार क्षांत्रपाल के प्रकार के प्रकार कर क्षेत्रपाल के प्रकार क

Mahatma Gandhi Shikshan Mandal's