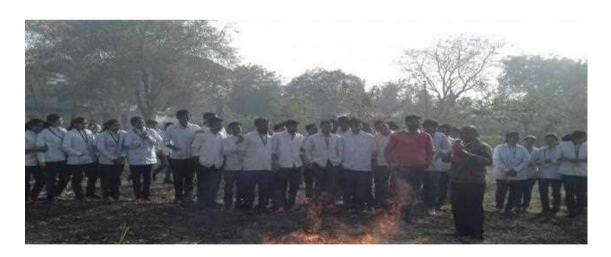

Dr. Suresh G. Patil

Adv. Sandeep S. Patil

Dr. G. P. Vadnere

**Founder President** 

**President** 

**Principal** 

**Activity Report (2022-2023)** 

Title of Activity/Event: 'Wachan Prerana Din' celebration

**Date(s):** 15/10/2022

**Time:** 12.30am To 1:30pm

Venue: Library Smt. Sharadchandrika Suresh Patil College of Pharmacy Chopda

In Charge of Activity: Mr. Atul A. Sabe

**Objective of Activity:** To boost the self-confidence of students

No. of Participant: 15

**Brief Description of Event:** Wachan Prerana Din was celebrated on 15 Oct.2022 on the occasion of birth anniversary of late Dr. A.P. J. Abdul Kalam.Outcome of Activity: Students get motivated and

get information about various books available in Library

Photos: 'Wachan Prerana Din' celebration

Wachan Prerana Din was celebrated on 15 Oct.2022 on the occasion of birth anniversary of late Dr. A.P. J. Abdul Kalam