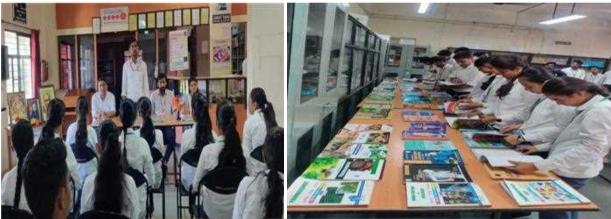

Dr. Suresh G. Patil

Adv. Sandeep S. Patil

Dr. G. P. Vadnere

**Founder President** 

**President** 

**Principal** 

**Activity Report (2022-2023)** 

Title of Activity/Event: Guest lecture on topic 'Health and Hygiene'

**Date(s):** 24/01/2023

**Time:** 10.00am To 11:30am

Venue: MGSM's Ground

Resource Person: Hon. Mrs. Sunandatai Pawar Indian Women's rights activist

Objective of Activity: To provide knowledge and guidance to girls students on 'Health and

Hygiene'

No. of Participant: 90

**Photos:** 

## आयुष्यात यशस्वितेसह स्वयंप्रकाशित व्हा

सुनंदा पवार : चोपडा येथे युवती मेळाव्यात मार्गदर्शन

where gradies

the state of the

प्रकार में प्रकार क्षांत्रपाल के प्रकार के प्रकार कर क्षेत्रपाल के प्रकार क

Mahatma Gandhi Shikshan Mandal's