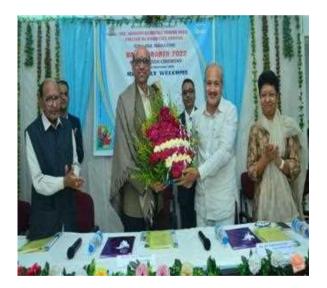

## **Activity Report (2022-2023)**

Title of Activity/Event: Inauguration of Annual Magazine 'Varshgrantha-2022'

Principal
Smt.Sharadchandrika Suresh Pathl
College of Pharmacy, Chopda

Mahatma Gandhi Shikshan Mandal's

Dr. Suresh G. Patil

Adv. Sandeep S. Patil

Dr. G. P. Vadnere

**Founder President** 

**President** 

**Principal** 

**Date(s):** 24/09/2022

**Time:** 3.30am To 5:00pm

Venue: MGSM's Smt. Sharadchandrika Suresh Patil College of Pharmacy Chopda

In Charge of Activity: Dr. Suvarnalata S. Mahajan

Objective of Activity: To boost the self-confidence of students

No. of Participant: 30

**Brief Description of Events:** Inauguration of 'Varshgrantha-2022' was conducted by the auspicious hands of Hon'ble Dr. V. L. Maheshwari, Vice –Chancellor KBCNMU, Jalgaon, Hon. Adv. Sandeep Suresh Patil and Hon. Dr. Smita Sandeep Patil.

Outcome of Activity: Students get motivated and inspired to take parts in all curricular and extracurricular activities.