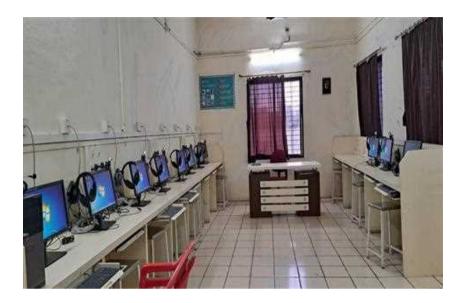

#### **COMPUTER APPLICATIONS IN PHARMACY (2022-2023)**

| Subjects                          | Total no. of Prescribed | Total no. of lectures/ |
|-----------------------------------|-------------------------|------------------------|
|                                   | lecture/Practical       | Practicals conducted   |
| Computer Applications In Pharmacy |                         |                        |
| (Theory) BP205 T.                 | 30                      | 30                     |
|                                   |                         |                        |
| BP210P Computer Applications In   |                         |                        |
| Pharmacy (Practical)              | 12                      | 12                     |

#### Language and communication skills

Theory and Practical conducted as per the Syllabus of PCI & KBC NMU

**Subject: COMPUTER APPLICATIONS IN PHARMACY** 

Year: First Year B. Pharm Sem. - II

**Date:** 29/05/2023

## BP205 T. COMPUTER APPLICATIONS IN PHARMACY (Theory) 30 Hrs (2 Hrs/Week)

Course content:

UNIT – I 06 hours

Number system: Binary number system, Decimal number system, Octal number system, Hexadecimal number systems, conversion decimal to binary, binary to decimal, octal to binary etc, binary addition, binary subtraction — One's complement ,Two's complement method, binary multiplication, binary division