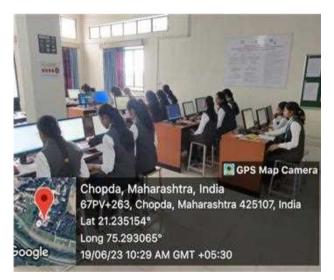

#### **COMPUTER APPLICATIONS IN PHARMACY (2022-2023)**

| Subjects                          | Total no. of Prescribed | Total no. of lectures/ |
|-----------------------------------|-------------------------|------------------------|
|                                   | lecture/Practical       | Practicals conducted   |
| Computer Applications In Pharmacy |                         |                        |
| (Theory) BP205 T.                 | 30                      | 30                     |
|                                   |                         |                        |
| BP210P Computer Applications In   |                         |                        |
| Pharmacy (Practical)              | 12                      | 12                     |

#### Language and communication skills

Theory and Practical conducted as per the Syllabus of PCI & KBC NMU

**Subject: COMPUTER APPLICATIONS IN PHARMACY** 

Year: First Year B. Pharm Sem. - II

**Date:** 29/05/2023