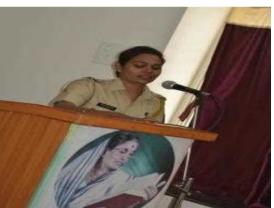

Dr. Suresh G. Patil

Adv. Sandeep S. Patil

Dr. G. P. Vadnere

**Founder President** 

**President** 

**Principal** 

**Activity Report (2022-2023)** 

Title of Activity/Event: Guest lecture on topic 'Health and Hygiene'

**Date(s):** 24/01/2023

**Time:** 10.00am To 11:30am

Venue: MGSM's Ground

Resource Person: Hon. Mrs. Sunandatai Pawar Indian Women's rights activist

Objective of Activity: To provide knowledge and guidance to girls students on 'Health and

Hygiene'

No. of Participant: 90

**Photos:** 