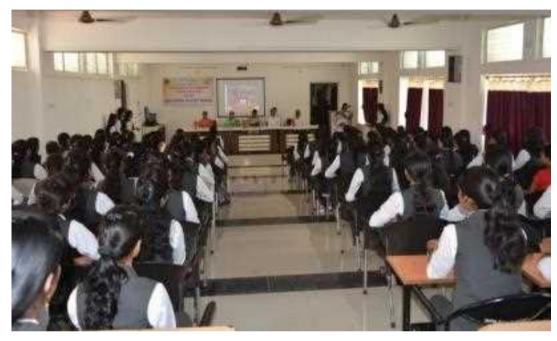

**Activity Report (2022-2023)** 

Title of Activity/Event: International Yoga Day celebration

Mahatma Gandhi Shikshan Mandal's

Dr. Suresh G. Patil

Adv. Sandeep S. Patil

Dr. G. P. Vadnere

**Founder President** 

**President** 

**Principal** 

**Date(s):** 21/06/2022

**Time:** 6.00am To 8:30am

In Charge of Activity: Mr. A. A. Sabe

Objective of Activity: Awareness about Health benefits of Yoga

No. of Participant: 85

#### **Photos:**

Title of Activity/Event: International Yoga Day celebration

**Date(s):** 21/06/2022

Mahatma Gandhi Shikshan Mandal's