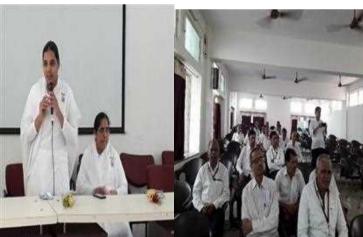

Dr. Suresh G. Patil

Adv. Sandeep S. Patil

Dr. G. P. Vadnere

**Founder President** 

**President** 

**Principal** 

**Activity Report (2022-2023)** 

Title of Activity/Event: Guest lecture on topic 'Health and Hygiene'

**Date(s):** 24/01/2023

**Time:** 10.00am To 11:30am

Venue: MGSM's Ground

Resource Person: Hon. Mrs. Sunandatai Pawar Indian Women's rights activist

Objective of Activity: To provide knowledge and guidance to girls students on 'Health and

Hygiene'

No. of Participant: 90

**Photos:** 

## आयुष्यात यशस्वितेसह स्वयंप्रकाशित व्हा

सुनंदा पवार : चोपडा येथे युवती मेळाव्यात मार्गदर्शन

where gradies

the state of the

प्रकार में प्रकार क्षांत्रपाल के प्रकार के प्रकार कर क्षेत्रपाल के प्रकार क

Mahatma Gandhi Shikshan Mandal's