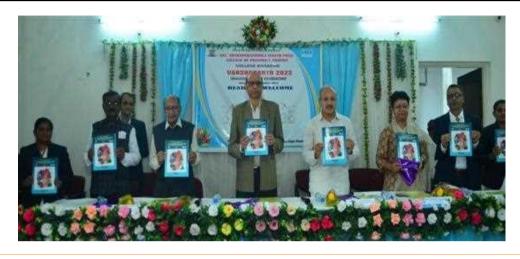

## **Activity Report (2022-2023)**

Title of Activity/Event: Inauguration of Annual Magazine 'Varshgrantha-2022'

Principal
Smt.Sharadchandrika Suresh Pathl
College of Pharmacy, Chopda

Mahatma Gandhi Shikshan Mandal's

Dr. Suresh G. Patil

Adv. Sandeep S. Patil

Dr. G. P. Vadnere

**Founder President** 

**President** 

**Principal** 

**Date(s):** 24/09/2022

**Time:** 3.30am To 5:00pm

Venue: MGSM's Smt. Sharadchandrika Suresh Patil College of Pharmacy Chopda

In Charge of Activity: Dr. Suvarnalata S. Mahajan

Objective of Activity: To boost the self-confidence of students

No. of Participant: 30

**Brief Description of Events:** Inauguration of 'Varshgrantha-2022' was conducted by the auspicious hands of Hon'ble Dr. V. L. Maheshwari, Vice –Chancellor KBCNMU, Jalgaon, Hon. Adv. Sandeep Suresh Patil and Hon. Dr. Smita Sandeep Patil.

#### **Photos:**

Photos: Inauguration of Annual Magazine 'Varshgrantha-2022'

Mahatma Gandhi Shikshan Mandal's

Dr. Suresh G. Patil

Adv. Sandeep S. Patil

Dr. G. P. Vadnere

**Founder President** 

President

**Principal** 

Inauguration of 'Varshgrantha-2022' by the auspicious hands of Hon'ble Dr. V. L. Maheshwari, Vice –Chancellor KBCNMU, Jalgaon, Hon.Adv. Sandeep Suresh Patil and Hon. Dr. Smita Sandeep Patil, Dr. G. P. Vadnere