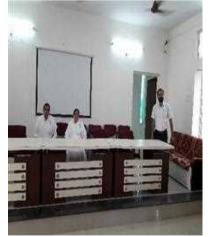

**Activity Report (2022-2023)** 

Title of Activity/Event: International Yoga Day celebration

Mahatma Gandhi Shikshan Mandal's

Dr. Suresh G. Patil

Adv. Sandeep S. Patil

Dr. G. P. Vadnere

**Founder President** 

**President** 

**Principal** 

**Date(s):** 21/06/2022

**Time:** 6.00am To 8:30am

In Charge of Activity: Mr. A. A. Sabe

Objective of Activity: Awareness about Health benefits of Yoga

No. of Participant: 85

#### **Photos:**

Title of Activity/Event: International Yoga Day celebration

**Date(s):** 21/06/2022

Mahatma Gandhi Shikshan Mandal's