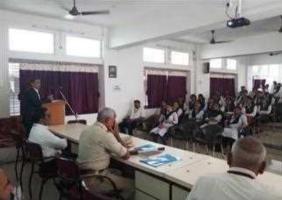

Dr. Suresh G. Patil

Adv. Sandeep S. Patil

Dr. G. P. Vadnere

**Founder President** 

**President** 

**Principal** 

**Activity Report (2022-2023)** 

Title of Activity/Event: Guest lecture on topic 'Health and Hygiene'

**Date(s):** 24/01/2023

**Time:** 10.00am To 11:30am

Venue: MGSM's Ground

Resource Person: Hon. Mrs. Sunandatai Pawar Indian Women's rights activist

Objective of Activity: To provide knowledge and guidance to girls students on 'Health and

Hygiene'

No. of Participant: 90

**Photos:** 