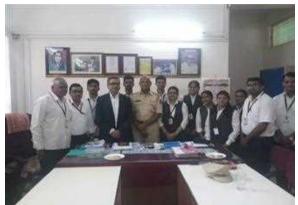

## **Activity Report (2022-2023)**

Title of Activity/Event: Inauguration of Annual Magazine 'Varshgrantha-2022'

Principal
Smt.Sharadchandrika Suresh Pathl
College of Pharmacy, Chopda

Mahatma Gandhi Shikshan Mandal's

Dr. Suresh G. Patil

Adv. Sandeep S. Patil

Dr. G. P. Vadnere

**Founder President** 

**President** 

**Principal** 

**Date(s):** 24/09/2022

**Time:** 3.30am To 5:00pm

Venue: MGSM's Smt. Sharadchandrika Suresh Patil College of Pharmacy Chopda

In Charge of Activity: Dr. Suvarnalata S. Mahajan

Objective of Activity: To boost the self-confidence of students

No. of Participant: 30

**Brief Description of Events:** Inauguration of 'Varshgrantha-2022' was conducted by the auspicious hands of Hon'ble Dr. V. L. Maheshwari, Vice –Chancellor KBCNMU, Jalgaon, Hon. Adv. Sandeep Suresh Patil and Hon. Dr. Smita Sandeep Patil.

#### **Photos:**

Photos: Inauguration of Annual Magazine 'Varshgrantha-2022'

Mahatma Gandhi Shikshan Mandal's

Dr. Suresh G. Patil

Adv. Sandeep S. Patil

Dr. G. P. Vadnere

**Founder President** 

President

**Principal** 

Inauguration of 'Varshgrantha-2022' by the auspicious hands of Hon'ble Dr. V. L. Maheshwari, Vice –Chancellor KBCNMU, Jalgaon, Hon.Adv. Sandeep Suresh Patil and Hon. Dr. Smita Sandeep Patil, Dr. G. P. Vadnere