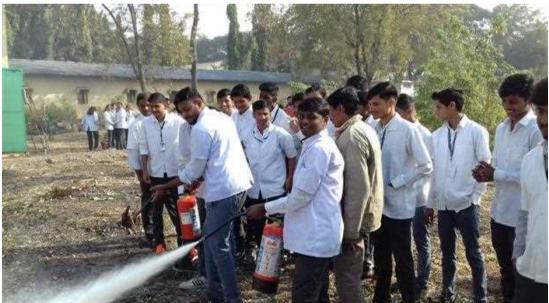

| Guest lecture on<br>'Sanskarmay<br>Shikshan'                         | 4/7/2019   | 250 | Police sub Inspector Mr. Vinayak Lokare                                                                    |
|----------------------------------------------------------------------|------------|-----|------------------------------------------------------------------------------------------------------------|
| Communication<br>Skill                                               | 1/8/2019   | 104 | Dr. S. R. Pawar Smt. Sharadchandrika Suresh<br>Patil College of Pharmacy Chopda                            |
| Computer Application in Pharmacy                                     | 30/12/2019 | 104 | Dr. Md. Rageeb Md. Usman and Mrs. P. V. Patil Smt. Sharadchandrika Suresh Patil College of Pharmacy Chopda |
|                                                                      |            | 201 | 8-2019                                                                                                     |
| Yoga Day                                                             | 21/06/2018 | 100 | Mangala didi and Ms. Sarika Didi, Om Shanti<br>Centre Chopda                                               |
| Yuvati Sabha Samiti: Guest leture on "Cybercrime & Women Empowerment | 08/09//201 | 134 | Ms. Supriya Deshmukh, PSI, Jalgaon                                                                         |
| Training on "Analytical Instrument Handling"                         | 30/01/2019 | 63  | Mr. Anil Vispute Shree Reliable Training<br>Center, Jalgaon                                                |
| Lecture on Soft<br>Skill<br>Development &<br>Entrepreneurship        | 31/01/2019 | 65  | Mr. Sanjay P. Pawade CEO & Research<br>Scientist ,KCE's Society JalaSRI                                    |
| Guest lecture on "Stress Free Exam"                                  | 2/2/2019   | 150 | Mrs. Kalyani Khonde                                                                                        |
| Fire Safety<br>Training                                              | 5/3/2019   | 250 | Prof. T. Y. Shaikh Smt. Sharadchandrika Suresh<br>Patil College of Pharmacy Chopda                         |
| Communication<br>Skill                                               | 1/8/2018   | 103 | Prof. K. D. Baviskar Smt. Sharadchandrika<br>Suresh Patil College of Pharmacy Chopda                       |
| Computer Application in Pharmacy                                     | 1/1/2019   | 103 | Dr. Md. Rageeb Md. Usman Smt. Sharadchandrika Suresh Patil College of Pharmacy Chopda                      |

## List of activities conducted and the number of students enrolled for each of the events (2018-2019)

| Sr. No. | Programme/Event                               | Date       | No. of   |
|---------|-----------------------------------------------|------------|----------|
|         |                                               |            | students |
|         |                                               |            | enrolled |
| 1.      | Yoga day                                      | 21/06/2018 | 100      |
| 2.      | Yuvati Sabha Samiti organized Guest leture on | 08/9/2018  | 134      |
|         | "Cybercrime & Women Empowerment"              |            |          |
| 3.      | Training on "Analytical Instrument Handling"  | 30/01/2019 | 64       |
| 4.      | Lecture on "Soft Skill Development &          | 30/01/2019 | 100      |
|         | Entrepreneurship"                             |            |          |
| 5.      | Guest lecture on "Stress Free Exam"           | 02/2/2019  | 150      |
| 6.      | Fire Safety Training                          | 5/3/2019   | 250      |
| 7.      | Communication Skill                           | 01/08/2018 | 103      |
| 8.      | Computer Application in Pharmacy              | 01/01/2019 | 103      |