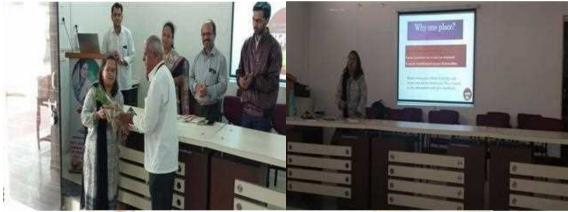

## **Activity Report (2022-2023)**

Title of Activity/Event: Inauguration of Annual Magazine 'Varshgrantha-2022'

Principal
Smt.Sharadchandrika Suresh Pathl
College of Pharmacy, Chopda

Mahatma Gandhi Shikshan Mandal's

Dr. Suresh G. Patil

Adv. Sandeep S. Patil

Dr. G. P. Vadnere

**Founder President** 

**President** 

**Principal** 

**Date(s):** 24/09/2022

**Time:** 3.30am To 5:00pm

Venue: MGSM's Smt. Sharadchandrika Suresh Patil College of Pharmacy Chopda

In Charge of Activity: Dr. Suvarnalata S. Mahajan

Objective of Activity: To boost the self-confidence of students

No. of Participant: 30

**Brief Description of Events:** Inauguration of 'Varshgrantha-2022' was conducted by the auspicious hands of Hon'ble Dr. V. L. Maheshwari, Vice –Chancellor KBCNMU, Jalgaon, Hon. Adv. Sandeep Suresh Patil and Hon. Dr. Smita Sandeep Patil.

Outcome of Activity: Students get motivated and inspired to take parts in all curricular and extracurricular activities.

#### **Photos:**

Photos: Inauguration of Annual Magazine 'Varshgrantha-2022'

Mahatma Gandhi Shikshan Mandal's