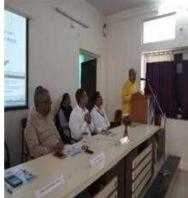

## **Activity Report (2022-2023)**

Title of Activity/Event: Inauguration of Annual Magazine 'Varshgrantha-2022'

Principal
Smt.Sharadchandrika Suresh Pathl
College of Pharmacy, Chopda

Mahatma Gandhi Shikshan Mandal's

Dr. Suresh G. Patil

Adv. Sandeep S. Patil

Dr. G. P. Vadnere

**Founder President** 

**President** 

**Principal** 

**Date(s):** 24/09/2022

**Time:** 3.30am To 5:00pm

Venue: MGSM's Smt. Sharadchandrika Suresh Patil College of Pharmacy Chopda

In Charge of Activity: Dr. Suvarnalata S. Mahajan

Objective of Activity: To boost the self-confidence of students

No. of Participant: 30

**Brief Description of Events:** Inauguration of 'Varshgrantha-2022' was conducted by the auspicious hands of Hon'ble Dr. V. L. Maheshwari, Vice –Chancellor KBCNMU, Jalgaon, Hon. Adv. Sandeep Suresh Patil and Hon. Dr. Smita Sandeep Patil.

#### **Photos:**

Photos: Inauguration of Annual Magazine 'Varshgrantha-2022'

Mahatma Gandhi Shikshan Mandal's