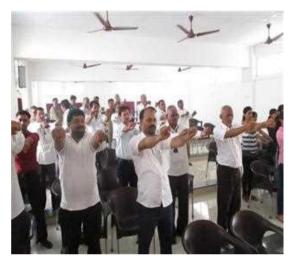

**Activity Report (2022-2023)** 

Title of Activity/Event: International Yoga Day celebration

Mahatma Gandhi Shikshan Mandal's

Dr. Suresh G. Patil

Adv. Sandeep S. Patil

Dr. G. P. Vadnere

**Founder President** 

**President** 

**Principal** 

**Date(s):** 21/06/2022

**Time:** 6.00am To 8:30am

In Charge of Activity: Mr. A. A. Sabe

Objective of Activity: Awareness about Health benefits of Yoga

No. of Participant: 85

#### **Photos:**

Title of Activity/Event: International Yoga Day celebration

**Date(s):** 21/06/2022

Mahatma Gandhi Shikshan Mandal's