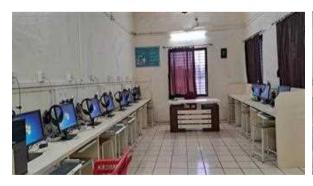

#### **COMPUTER APPLICATIONS IN PHARMACY (2022-2023)**

| Subjects                          | Total no. of Prescribed | Total no. of lectures/ |
|-----------------------------------|-------------------------|------------------------|
|                                   | lecture/Practical       | Practicals conducted   |
| Computer Applications In Pharmacy |                         |                        |
| (Theory) BP205 T.                 | 30                      | 30                     |
|                                   |                         |                        |
| BP210P Computer Applications In   |                         |                        |
| Pharmacy (Practical)              | 12                      | 12                     |

#### **BP210P. COMPUTER APPLICATIONS IN PHARMACY (Practical)**

- 1. Design a questionnaire using a word processing package to gather information about a particular disease.
- 2. Create a HTML web page to show personal information.
- 3 Retrieve the information of a drug and its adverse effects using online tools
- 4 Creating mailing labels Using Label Wizard, generating label in MS WORD
- 5 Create a database in MS Access to store the patient information with the required fields Using access
- 6. Design a form in MS Access to view, add, delete and modify the patient record in the database
- 7. Generating report and printing the report from patient database
- 8. Creating invoice table using MS Access
- 9. Drug information storage and retrieval using MS Access
- 10. Creating and working with queries in MS Access
- 11. Exporting Tables, Queries, Forms and Reports to web pages
- 12. Exporting Tables, Queries, Forms and Reports to XML pages