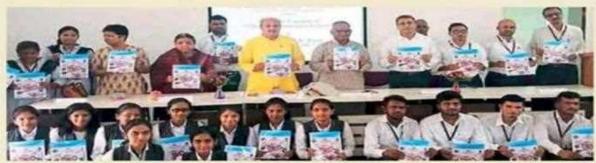

## **Activity Report (2022-2023)**

Title of Activity/Event: Inauguration of Annual Magazine 'Varshgrantha-2022'

Principal
Smt.Sharadchandrika Suresh Pathl
College of Pharmacy, Chopda

Mahatma Gandhi Shikshan Mandal's

Dr. Suresh G. Patil

Adv. Sandeep S. Patil

Dr. G. P. Vadnere

**Founder President** 

**President** 

**Principal** 

**Date(s):** 24/09/2022

**Time:** 3.30am To 5:00pm

Venue: MGSM's Smt. Sharadchandrika Suresh Patil College of Pharmacy Chopda

In Charge of Activity: Dr. Suvarnalata S. Mahajan

Objective of Activity: To boost the self-confidence of students

No. of Participant: 30

**Brief Description of Events:** Inauguration of 'Varshgrantha-2022' was conducted by the auspicious hands of Hon'ble Dr. V. L. Maheshwari, Vice –Chancellor KBCNMU, Jalgaon, Hon. Adv. Sandeep Suresh Patil and Hon. Dr. Smita Sandeep Patil.

Outcome of Activity: Students get motivated and inspired to take parts in all curricular and extracurricular activities.

#### **Photos:**

Photos: Inauguration of Annual Magazine 'Varshgrantha-2022'

Mahatma Gandhi Shikshan Mandal's

Dr. Suresh G. Patil

Adv. Sandeep S. Patil

Dr. G. P. Vadnere

**Founder President** 

President

**Principal** 

Inauguration of 'Varshgrantha-2022' by the auspicious hands of Hon'ble Dr. V. L. Maheshwari, Vice –Chancellor KBCNMU, Jalgaon, Hon.Adv. Sandeep Suresh Patil and Hon. Dr. Smita Sandeep Patil, Dr. G. P. Vadnere