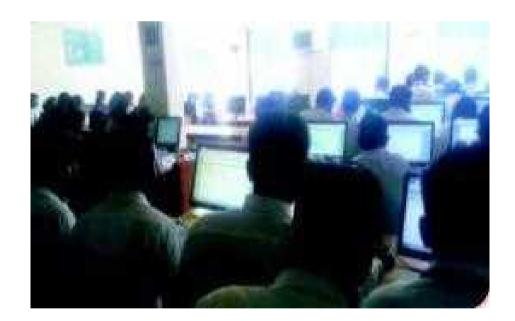

#### **COMPUTER APPLICATIONS IN PHARMACY (2022-2023)**

| Subjects                          | Total no. of Prescribed | Total no. of lectures/ |
|-----------------------------------|-------------------------|------------------------|
|                                   | lecture/Practical       | Practicals conducted   |
| Computer Applications In Pharmacy |                         |                        |
| (Theory) BP205 T.                 | 30                      | 30                     |
|                                   |                         |                        |
| BP210P Computer Applications In   |                         |                        |
| Pharmacy (Practical)              | 12                      | 12                     |

#### Language and communication skills

Theory and Practical conducted as per the Syllabus of PCI & KBC NMU

**Subject: COMPUTER APPLICATIONS IN PHARMACY** 

Year: First Year B. Pharm Sem. - II

**Date:** 29/05/2023