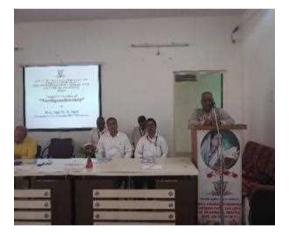

Dr. Suresh G. Patil

Adv. Sandeep S. Patil

Dr. G. P. Vadnere

**Founder President** 

**President** 

**Principal** 

**Activity Report (2022-2023)** 

Title of Activity/Event: Guest lecture on topic 'Health and Hygiene'

**Date(s):** 24/01/2023

**Time:** 10.00am To 11:30am

Venue: MGSM's Ground

Resource Person: Hon. Mrs. Sunandatai Pawar Indian Women's rights activist

Objective of Activity: To provide knowledge and guidance to girls students on 'Health and

Hygiene'

No. of Participant: 90

**Photos:** 